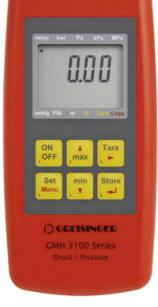

**GMH 3151** 

GMH-3151

Pressure measuring with sensor connection, analog output, data logger

- Includes 1 sensor terminal, analog output and data logger without sensor
- 6-pol. screened Mini-DIN connector (s) for GMSD / MSD sensors
- Scope of supply: device, battery, test report, operating instructions
- 41/2-digit display, sensors with higher resolution on request

## **TECHNICAL DATA**

| Additional information | Measuring range and resolution dependent on probe used |
|------------------------|--------------------------------------------------------|
| Battery life           | 180 h                                                  |
| Dimensions             | 142 x 71 x 26 mm                                       |
| Display                | 2 x 4½ digit LCD                                       |
| Housing material       | ABS plastic                                            |
| Operating temperature  | -25 50°C                                               |
| Power                  | 9 V Battery                                            |
| Туре                   | Manometer                                              |
| Weight                 | 150 g                                                  |
|                        |                                                        |