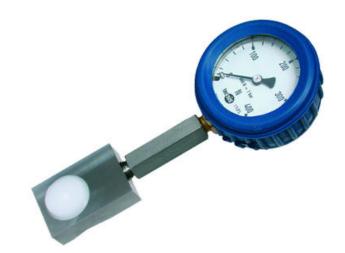

## WIKA HYDRAULIC LOAD CELL F1102

Force Transducer for welding tongs

F11022225089

Hydraulic load cell compact, 0-250 N with Ø63 gauge

- Operates without power supply
- Pressure plate 20x55x36mm
- Accuracy ≤±1.6%
- Sensor body Plastic
- Piston movement ≤0.5mm

## PRODUCT DESCRIPTION

Compact mechanical load cell with directly mounted meter that is uniquely adapted for measuring the pressing force in welding rods, as the contact surface is made of plastic. The low construction height of 20 mm also enables measurement in tight spaces.