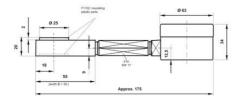

## WIKA HYDRAULIC LOAD CELL F1102

Force Transducer for welding tongs

F11022225089

Hydraulic load cell compact, 0-250 N with Ø63 gauge

- Operates without power supply
- Pressure plate 20x55x36mm
- Accuracy ≤±1.6%
- Sensor body Plastic
- Piston movement ≤0.5mm

## PRODUCT DESCRIPTION

Compact mechanical load cell with directly mounted meter that is uniquely adapted for measuring the pressing force in welding rods, as the contact surface is made of plastic. The low construction height of 20 mm also enables measurement in tight spaces.

## **TECHNICAL DATA**

| Force range                 | 0-0,25 kN       |
|-----------------------------|-----------------|
| Function                    | Pressure        |
| IP class                    | IP65            |
| Material                    | Stainless steel |
| Nominal operating           | 0,5 mm          |
| Temperature operational max | 50 °C           |
| Temperature operational min | -10 °C          |