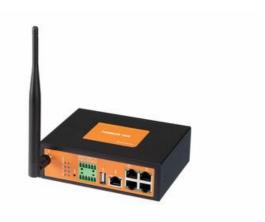

# **TBL350**

TBL350

- Up to 10 Mbps VPN throughput, end-to-end encryption between Tosibox devices
- Four LAN ethernet ports for conveniently connecting managed network devices
- Digital I/O support
- All-in-one connectivity solution that operates seamlessly worldwide