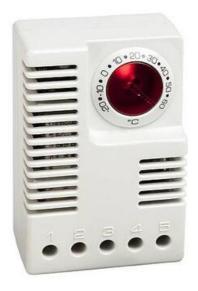

## **ELECTRONIC THERMOSTAT - ETR 011**

**ETR** 

01131.0-00 ETR 011 Thermostat, -20°C...60°C, change over, 230V ac.

- Large setting range
- Small hysteresis
- Optical operating display (LED)
- Change-over contact
- · Signal application

## PRODUCT DESCRIPTION

The electronic thermostat is used for controlling heating and cooling equipment, filter fans or signal devices. The thermostat registers the surrounding air and can switch both and inductive and resistive loads via relay with change-over contact. The LED integrated in the adjustment knob is lit when the NC is closed. (e.g. when a connected heater is operating).