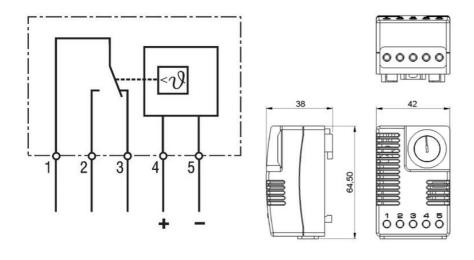

# PRODUCT DESCRIPTION

The electronic thermostat registers the surrounding air temperature and can switch a signal current via its internal relay with a potential-free change-over contact.

Signal-processing devices can be controlled directly with the ETL 011. In order to control heating and cooling equipment, filter fans and signal devices the switch module SM 010 or a similar device is needed.

The LED integrated in the adjustment knob shows the closed status of the contact 1-2.

When temperature is rising contact 1-2 opens and the LED turns off. In currentless state (no supply voltage) contact 1-2 opens.

# **DIMENSIONS**

| Weight                   | 0,07 kg |
|--------------------------|---------|
| Material plastic housing | Plastic |
| Depth                    | 38 mm   |
| Tightening torque max    | 0,5 Nm  |
| Width                    | 42 mm   |
| Material of body         | Plastic |
| Height                   | 64,5 mm |