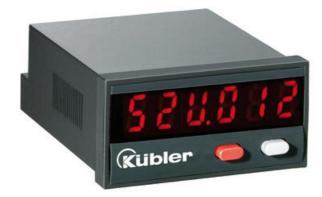

## LED MULTIFUNCTION COUNTER, CODIX 52U

6.52U.012.300 CODIX 52U LED DISPLAY 10-30VDC

- 10-30VDC
- Dual, Universal function
- 6 Digit display
- 60 kHz Max. Input

## PRODUCT DESCRIPTION

The dual function universal counter is available with 4 different counter values, Adding bill / Tachometer, Adding bill / totalling, Adding bill / time counting and Time bill / total time. Toggles between the 2 selected counter values by pressing a button on the front of the counter. LED display with 6 x digits, 8 mm. Cable connection with screw terminal. The counter comes with clamps, gaskets and separate front frames to fit 25x50 mm panel holes. One for screw fitting and one without.

This counter has large buttons and can even be handled while wearing gloves.

The counter manages and displays two different values which have to be displayed simultaneously.

The available combinations are: