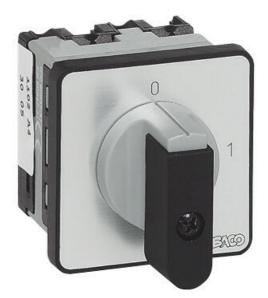

## **PR12 CAM SWITCHES**

Screw mount

PR121101A8E PR12 cam switch 16A "0-1" 1-pole screw mount

- Switching Current 16A
- Metal Shaft
- Terminal screws in open position
- Special cam switches

**BACO**°