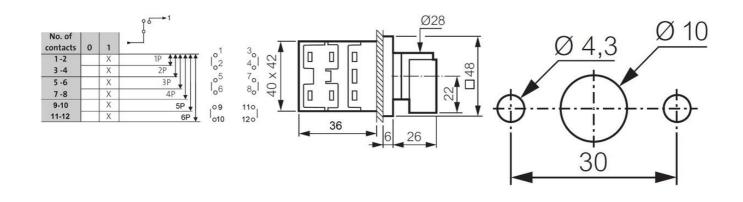

## **TECHNICAL DATA**

| Angle                                                                                                                                              | 45°                                 |
|----------------------------------------------------------------------------------------------------------------------------------------------------|-------------------------------------|
| Cable size single core max                                                                                                                         | 4 mm²                               |
| Cable size stranded max                                                                                                                            | 2,5 mm²                             |
| Conventional free air thermal current Ith                                                                                                          | 20 A                                |
| Function                                                                                                                                           | Stable                              |
| Mounting                                                                                                                                           | Screw on                            |
| Number of contacts                                                                                                                                 | 1                                   |
| Number of poles                                                                                                                                    | 1                                   |
|                                                                                                                                                    |                                     |
| Plate                                                                                                                                              | 48x48 mm                            |
| Plate Positions                                                                                                                                    | 48x48 mm<br>2                       |
|                                                                                                                                                    |                                     |
| Positions                                                                                                                                          | 2                                   |
| Positions  Protection rating front of panel                                                                                                        | 2<br>IP40                           |
| Protection rating front of panel  Protection rating rear of panel                                                                                  | 2<br>IP40<br>IP20                   |
| Protection rating front of panel  Protection rating rear of panel  Rated insulation voltage ac (IEC 60947-1)                                       | 2<br>IP40<br>IP20<br>690 V          |
| Protection rating front of panel  Protection rating rear of panel  Rated insulation voltage ac (IEC 60947-1)  Rated insulation voltage ac (UL 508) | 2<br>IP40<br>IP20<br>690 V<br>600 V |

| Rated operating current le (AC21A/22A)   | 16 A                                                        |
|------------------------------------------|-------------------------------------------------------------|
| Rated operating current le (DC-1/24 VDC) | 16 A                                                        |
| Rated operating power (AC23A/3x230V)     | 4 kW                                                        |
| Rated operating power (AC23A/3x400V)     | 7,5 kW                                                      |
| Rated operating power (AC23A/3x500V)     | 5,5 kW                                                      |
| Rated operating power (AC23A/3x690V)     | 4 kW                                                        |
| Rated operating power (AC3/3x230V)       | 3 kW                                                        |
| Rated operating power (AC3/3x400V)       | 4 kW                                                        |
| Rated operating power (AC3/3x500V)       | 5,5 kW                                                      |
| Rated operating power (AC3/3x690V)       | 3 kW                                                        |
| Standards                                | BV, CB, CCC, CE, CSA, IEC 60947-3 , IEC 60947-1, UL, UL 508 |
| Temperature operational max              | 70 °C                                                       |
| Temperature operational min              | -20 °C                                                      |
| Туре                                     | On-off switch                                               |