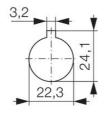

## PRODUCT DESCRIPTION

Miniature cam switches rated at 10A in a compact size ideal for applications with limited available space.

The mounting is simple with only a single hole required in either Ø16 mm or Ø22 mm.