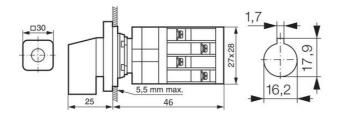

## **TECHNICAL DATA**

| Angle                                     | 90°                               |
|-------------------------------------------|-----------------------------------|
| Cable area max                            | 2x1,5 mm²                         |
| Cable area min                            | 1x0,5 mm²                         |
| Conventional free air thermal current Ith | 10 A                              |
| Function                                  | Stable                            |
| Mounting                                  | Single hole mounting Ø16mm/22.5mm |
| Number of contacts                        | 1                                 |
| Number of poles                           | 1                                 |
|                                           |                                   |
| Plate                                     | 30x30 mm                          |
| Plate<br>Positions                        | 30x30 mm<br>2                     |
|                                           |                                   |