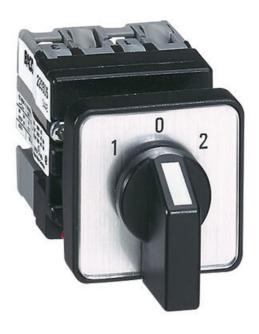

## **MINI CAM SWITCHES**

223501 Mini Cam Switch 10A - Off / On - 1 Pole

- Switching current 10A
- Compact size
- Mounting Ø 22.5mm or Ø 16mm
- IP65

BACO

## PRODUCT DESCRIPTION

Miniature cam switches rated at 10A in a compact size ideal for applications with limited available space.

The mounting is simple with only a single hole required in either Ø16 mm or Ø22 mm.

The terminal screws are mounted at a 45° angle making electrical connection easier if the switch has already been mounted.

Each switch is supplied complete with engraved legend plate, frame and handle.