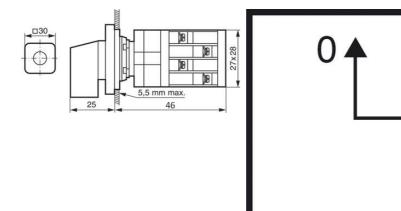

## PRODUCT DESCRIPTION

Miniature cam switches rated at 10A in a compact size ideal for applications with limited available space.

The mounting is simple with only a single hole required in either Ø16 mm or Ø22 mm.

The terminal screws are mounted at a 45° angle making electrical connection easier if the switch has already been mounted.

Each switch is supplied complete with engraved legend plate, frame and handle.

## **TECHNICAL DATA**

| Angle                                     | 90°                               |
|-------------------------------------------|-----------------------------------|
| Cable area max                            | 2x1,5 mm <sup>2</sup>             |
| Cable area min                            | 1x0,5 mm²                         |
| Conventional free air thermal current Ith | 10 A                              |
| Function                                  | Stable                            |
| Mounting                                  | Single hole mounting Ø16mm/22.5mm |
| Number of contacts                        | 1                                 |
| Number of poles                           | 1                                 |
| Plate                                     | 30x30 mm                          |
| Positions                                 | 2                                 |
|                                           |                                   |
| Protection rating front of panel          | IP65                              |