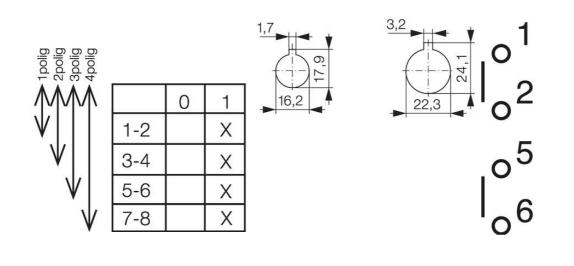

## **TECHNICAL DATA**

| Angle                                     | 90°                               |
|-------------------------------------------|-----------------------------------|
| Cable area max                            | 2x1,5 mm <sup>2</sup>             |
| Cable area min                            | 1x0,5 mm²                         |
| Conventional free air thermal current Ith | 10 A                              |
| Function                                  | Stable                            |
| Mounting                                  | Single hole mounting Ø16mm/22.5mm |
| Number of contacts                        | 1                                 |
| Number of poles                           | 1                                 |
| Plate                                     | 30x30 mm                          |
| Positions                                 | 2                                 |
|                                           |                                   |
| Protection rating front of panel          | IP65                              |

1

<sup>3</sup> 4<sub>0</sub> 7<sub>0</sub> 8<sub>0</sub>