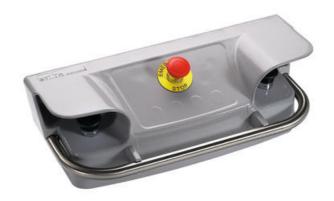

## **DUELCO - TWO HAND CONTROL STATIONS**

42800006 PCB3/SD 2-Hand Control Panel + with Capacitive **Buttons** 

- Equipped with two black push buttons and emergency stop button
- Fulfils the requirements in EN 574
- 2 mm rubber seal to protect the terminals against dust, oil
- IP65 with supplied pushbuttons

## PRODUCT DESCRIPTION

2-hand control station in smelted-aluminium designed for use 2-Hand Control Relay(Duelco Ref: HR2007F). Equipped with two push buttons and an emergency stop button. Fulfils the requirements in EN 574. Colour: Grey RAL 7004