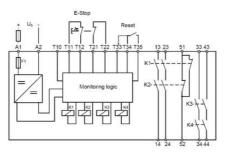

| LED Ub | LED K1  | LED K2   | LED K3  | LED K4   | Interpretation / Possible Fault (depends on which connection example is being used |
|--------|---------|----------|---------|----------|------------------------------------------------------------------------------------|
| ON     | OFF     | OFF      | OFF     | OFF      | Supply GK                                                                          |
| OFF    | OFF     | OFF      | OFF     | DFF      | Supply not connected or missing / bad connection                                   |
| ON     | Binking | Blinking | Birking | Elinking | Monitoring circuit has not detected any faults and the relay is ready for reset    |
| ON     | ON      | ON       | ON      | ON       | Relay activated                                                                    |
| ON     | OFF     | OFF      | ON      | ON       | Emergency stop activated, time delay still active                                  |