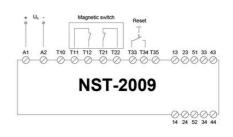

## **DUELCO NST-2009D SAFETY RELAY** WITH TIMED OUTPUTS

42080021 NST2009D Cat 4 E-Stop Relay 24Vac/dc with Delayed Outputs

- Safety Category 4 (PLe)
- 2 NO safety outputs + 1 NC signal output
- 2 NO delayed outputs (0 600 sec)
- Status-/fault indication via LEDs
- · Short circuit monitoring

## PRODUCT DESCRIPTION

Flexible safety relay with time delayed outputs for the highest safety category.