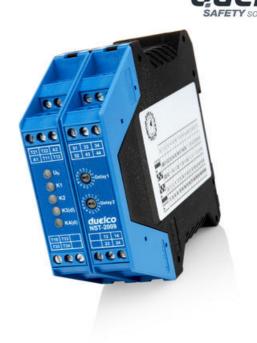

## **DUELCO NST-2009D SAFETY RELAY** WITH TIMED OUTPUTS

42080021 NST2009D Cat 4 E-Stop Relay 24Vac/dc with Delayed Outputs

- Safety Category 4 (PLe)
- 2 NO safety outputs + 1 NC signal output
- 2 NO delayed outputs (0 600 sec)
- Status-/fault indication via LEDs
- · Short circuit monitoring

## PRODUCT DESCRIPTION

Flexible safety relay with time delayed outputs for the highest safety category.

## **TECHNICAL DATA**

| Approvals                   | CE, cULus  |
|-----------------------------|------------|
| IP class connection         | IP20       |
| IP class housing            | IP40       |
| Mechanical life expectancy  | 1 million  |
| PL                          | е          |
| Safety category             | 4          |
| Safety outputs NO           | 4          |
| Signal output NC            | 1          |
| Supply voltage              | 24 V AC/DC |
| Temperature operational max | 50 °C      |
| Temperature operational min | -25 °C     |
| Tolerance                   | ±10%       |