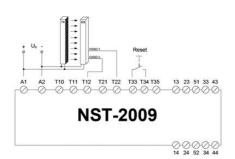

## **DUELCO NST-2009D SAFETY RELAY** WITH TIMED OUTPUTS

42080021 NST2009D Cat 4 E-Stop Relay 24Vac/dc with Delayed Outputs

- Safety Category 4 (PLe)
- 2 NO safety outputs + 1 NC signal output
- 2 NO delayed outputs (0 600 sec)
- Status-/fault indication via LEDs
- · Short circuit monitoring

## PRODUCT DESCRIPTION

Flexible safety relay with time delayed outputs for the highest safety category.