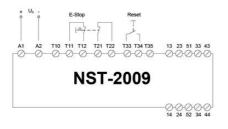

## **DUELCO NST-2009D SAFETY RELAY** WITH TIMED OUTPUTS

42080021 NST2009D Cat 4 E-Stop Relay 24Vac/dc with Delayed Outputs

- Safety Category 4 (PLe)
- 2 NO safety outputs + 1 NC signal output
- 2 NO delayed outputs (0 600 sec)
- Status-/fault indication via LEDs
- · Short circuit monitoring

## PRODUCT DESCRIPTION

Flexible safety relay with time delayed outputs for the highest safety category.