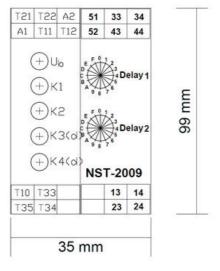

## **DUELCO NST-2009D SAFETY RELAY** WITH TIMED OUTPUTS

42080021 NST2009D Cat 4 E-Stop Relay 24Vac/dc with Delayed Outputs

- Safety Category 4 (PLe)
- 2 NO safety outputs + 1 NC signal output
- 2 NO delayed outputs (0 600 sec)
- Status-/fault indication via LEDs
- · Short circuit monitoring

Depth 114,50mm