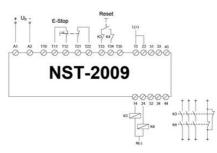

## **DUELCO NST-2009D SAFETY RELAY** WITH TIMED OUTPUTS

42080021 NST2009D Cat 4 E-Stop Relay 24Vac/dc with Delayed Outputs

- Safety Category 4 (PLe)
- 2 NO safety outputs + 1 NC signal output
- 2 NO delayed outputs (0 600 sec)
- Status-/fault indication via LEDs
- · Short circuit monitoring

## PRODUCT DESCRIPTION

Flexible safety relay with time delayed outputs for the highest safety category.