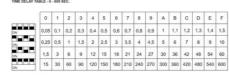

## **DUELCO NST-2009D SAFETY RELAY** WITH TIMED OUTPUTS

42080021 NST2009D Cat 4 E-Stop Relay 24Vac/dc with Delayed Outputs

- Safety Category 4 (PLe)
- 2 NO safety outputs + 1 NC signal output
- 2 NO delayed outputs (0 600 sec)
- Status-/fault indication via LEDs
- · Short circuit monitoring