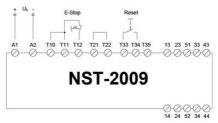

## **DUELCO NST-2009D SAFETY RELAY** WITH TIMED OUTPUTS

42080021 NST2009D Cat 4 E-Stop Relay 24Vac/dc with Delayed Outputs

- Safety Category 4 (PLe)
- 2 NO safety outputs + 1 NC signal output
- 2 NO delayed outputs (0 600 sec)
- Status-/fault indication via LEDs
- · Short circuit monitoring