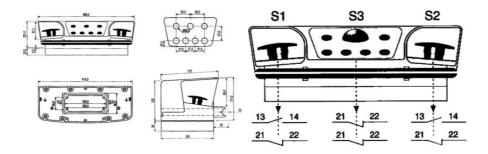

## **DUELCO - TWO HAND CONTROL STATIONS**

42800005 PCB3/S 2-Hand Control Panel + Buttons

- Smelted-aluminium cover-part with a protection lid over each pushbutton
- Equipped with two black push buttons and emergency stop button
- Fulfils the requirements in EN 574
- 2 mm rubber seal to protect the terminals against dust, oil and water
- IP65 with supplied pushbuttons

## PRODUCT DESCRIPTION

2-hand control station in smelted-aluminium designed for use 2-Hand Control Relay(Duelco Ref: HR2007F). Equipped with two push buttons and an emergency stop button. Fulfils the requirements in EN 574. Colour: Grey RAL 7004

## **TECHNICAL DATA**

| Colour           | Grey            |
|------------------|-----------------|
| IP class housing | IP65            |
| Material screw   | Aluminium alloy |
| Weight           | 5 kg            |