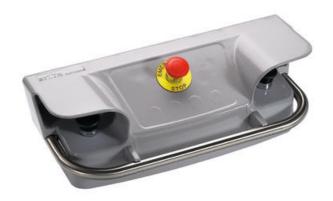

## **DUELCO - TWO HAND CONTROL STATIONS**

42800005 PCB3/S 2-Hand Control Panel + Buttons

- Smelted-aluminium cover-part with a protection lid over each pushbutton
- Equipped with two black push buttons and emergency stop button
- Fulfils the requirements in EN 574
- 2 mm rubber seal to protect the terminals against dust, oil and water
- IP65 with supplied pushbuttons

## PRODUCT DESCRIPTION

2-hand control station in smelted-aluminium designed for use 2-Hand Control Relay(Duelco Ref: HR2007F). Equipped with two push buttons and an emergency stop button. Fulfils the requirements in EN 574. Colour: Grey RAL 7004