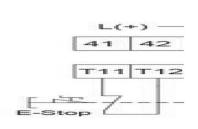

## PRODUCT DESCRIPTION

The Duelcon NST-2008F is intended for monitoring HS buttons and safety limits.

Thanks to the current limitation of the emergency stop circuit (max. 100mA), the NST-2008F is well suited for monitoring safety magnetic switches.