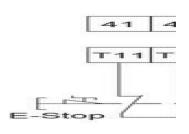

## PRODUCT DESCRIPTION

The Duelcon NST-2008F is intended for monitoring HS buttons and safety limits.

Thanks to the current limitation of the emergency stop circuit (max. 100mA), the NST-2008F is well suited for monitoring safety magnetic switches.