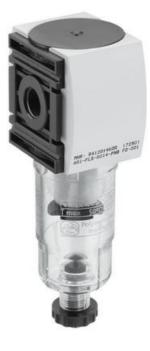

## **AVENTICS AS1-FLS FILTER**

AS1-R412014600 AS1-FLS, G1/4, 1000 l/min, 1.5 ...12bar, semiautomatic

- Connection G1/4
- Width 43 mm
- 5 µm filter porosity
- Flow up to 1000 l/min

## **TECHNICAL DATA**

| Bowl volume                                  | 16 cm <sup>3</sup>                      |
|----------------------------------------------|-----------------------------------------|
| Connection air                               | G1/4                                    |
| Drain connection                             | "G1/8"""                                |
| Filter element                               | 5 µm                                    |
| Function                                     | Particle filter                         |
| Manometer                                    | No                                      |
| Material bowl                                | Polycarbonate                           |
|                                              |                                         |
| Material of seals                            | NBR                                     |
| Material of seals<br>Material protection     | NBR<br>Polyamide                        |
|                                              |                                         |
| Material protection                          | Polyamide                               |
| Material protection<br>Media                 | Polyamide<br>Air pressure               |
| Material protection<br>Media<br>Nominal flow | Polyamide<br>Air pressure<br>1000 l/min |