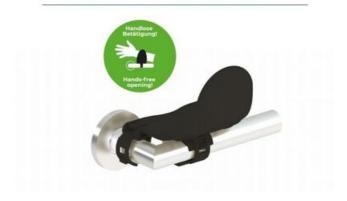

## HYGIENIC DOOR HANDLE HYDH

**HYDH** 

1HYDH.4 Hygienic door handle, Hand free attatchment for round and square handles, Black

- Tool-free installation
- Fits left or right handed handles
- Tamperproof and theft proof clamps
- · Suitable for round and square handles
- Resistant to cleaning fluid and diinfectants

With HYDH you reduce the possibility of transmission of various types of germs e.g. Corona and Influenza viruses and bacteria.

The HYDH can be operated by the forearm or elbow and is suitable for mounting on round, oval and square horizontal door handles, left or right hinged.

Round Handles - Min.:19mmø Max.:22.5mmø

Square Handles - Min.: 9mm x 21mm

Max.: 16mm x 16mm

It is simply and securely snapped on the existing door handle without the need for tools.

,\* THE HYDH IS NOT PERMITTED FOR DOORS ACCORDING TO EN 179:2008 (ESCAPE ROUTES) AND DOORS ACCORDING TO DIN 18 273:1997 (SPECIAL FIRE PROTECTION) \*