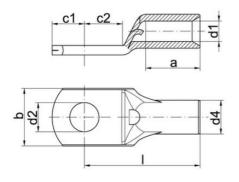

## **GENERAL DATA**

Pack size

| Connection bolts Ø    | M3       |
|-----------------------|----------|
| Nominal cross section | 0,75 mm² |
| DIMENSIONS            |          |
| Dimension D2          | 3,2 mm   |
| Dimension D1          | 1,3 mm   |
| Dimension C2          | 4 mm     |
| Dimension A           | 6 mm     |
| Dimension C1          | 3,25 mm  |
| Dimension B           | 6 mm     |
| Dimension D4          | 2,8 mm   |
| Dimension L           | 12 mm    |
| ADDITIONAL DATA       |          |
| Weight                | 0,06 kg  |