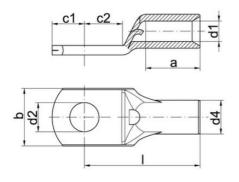

## **GENERAL DATA**

| Connection bolts Ø    | M6      |
|-----------------------|---------|
| Nominal cross section | 70 mm²  |
| DIMENSIONS            |         |
| Dimension D2          | 6,5 mm  |
| Dimension D1          | 11,2 mm |
| Dimension C2          | 6,5 mm  |
| Dimension A           | 20 mm   |
| Dimension C1          | 10 mm   |
| Dimension B           | 21 mm   |
| Dimension D4          | 14,5 mm |
| Dimension L           | 39 mm   |
| ADDITIONAL DATA       |         |