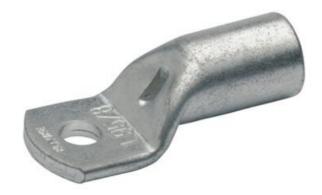

0116 284 9900 | Orders@oem.co.uk | www.oem.co.uk

## **TUBULAR CABLE LUGS L SERIES** 70MM<sup>2</sup> - 630MM<sup>2</sup>



- Simple and safe connection due to flat contact surfaces and internal chamfer
- · Reliable assignment owed to item designation on the cable lug
- Ideal cable lug for control cabinet construction
- In combination with the EKM 60 ID and EK 30 ID suitable for fine wired conductors
- Tin-plated to protect against corrosion



## PRODUCT DESCRIPTION

## **TECHNICAL DATA**

## **GENERAL DATA**

| Connection bolts Ø    | M6      |
|-----------------------|---------|
| Nominal cross section | 70 mm²  |
| DIMENSIONS            |         |
| Dimension D2          | 6,5 mm  |
| Dimension D1          | 11,2 mm |
| Dimension C2          | 6,5 mm  |
| Dimension A           | 20 mm   |
| Dimension C1          | 10 mm   |
| Dimension B           | 21 mm   |
| Dimension D4          | 14,5 mm |
| Dimension L           | 39 mm   |
| ADDITIONAL DATA       |         |

| Weight    | 3 kg |
|-----------|------|
| Pack size | 100  |