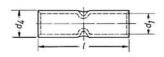

### **GENERAL DATA**

| Nominal cross section | 6 mm <sup>2</sup> |
|-----------------------|-------------------|
| DIMENSIONS            |                   |
| Dimension D1          | 4 mm              |
| Dimension D4          | 6 mm              |
| Dimension L           | 20 mm             |
|                       |                   |