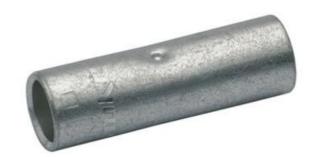

# UNINSULATED BUTT CONNECTORS L SERIES 6MM<sup>2</sup> - 630MM<sup>2</sup>

6mm<sup>2</sup> Uninsulated Butt Connector

- Simple and safe processing due to butt mark
- · Annealed material optimises material and crimping properties
- Reliable assignment owed to item designation on the cable lug
- In combination with the EKM 60 ID and EK 30 ID suitable for fine wired conductors
- Tin-plated to protect against corrosion