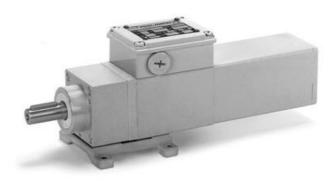

## **MINIMOTOR - ACEF COAXIAL GEAR** MOTORS WITH FURTHER PLANETARY GEAR

ACEF2T2B3-75

- For clean enviroments
- · IP67 as standard
- Up to 23.5Nm rated torque
- Minimal dirt trap points
- Epoxy coated with no external fan

## PRODUCT DESCRIPTION

COAXIAL AND PLANETARY GEARED MOTOR

White epoxy coating for incerased protection against chemicals and harsh working enviroments. IP67 rated with no external fan.

MOTOR: Asynchronous three-phase motor with 2 poles, totally Class H winding in accordance with CEI EN 60034-1.

GEAR UNIT: With casing in die-cast aluminium. Case-hardened and hardened bearings, output shaft in stainless steel on request. Lubrication with longlasting oil (not toxic).

15 gear ratios (i) available, from 37 to 2209.5. Rated torque from 3.9 to 23.5 Nm. Version B3 or B5.