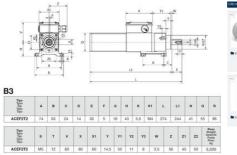

GEAR UNIT: With casing in die-cast aluminium. Case-hardened and hardened bearings, output shaft in stainless steel on request. Lubrication with longlasting oil (not toxic).

15 gear ratios (i) available, from 37 to 2209.5. Rated torque from 3.9 to 23.5 Nm. Version B3 or B5.

## **TECHNICAL DATA**

| Input voltage ac | 230Δ/400Υ     |
|------------------|---------------|
| IP class         | IP67          |
| Nominal speed    | 75 rpm        |
| Nominal torque   | 3,9 Nm        |
| Output power     | 31 W          |
| Rated current    | 0.30∆/0.17Y A |
| Ratio            | 37:1          |

Please see product description above for 2D and 3D drawings

.....