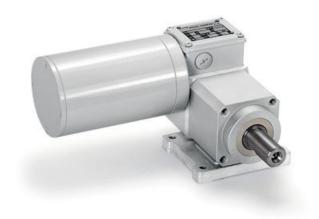

## **MINIMOTOR - PCEF WORM GEARED** MOTOR WITH FURTHER PLANETARY **GEAR**

PCEF4T2B3-10

- For clean enviroments
- IP67 as standard
- Up to 90Nm rated torque
- · Minimal dirt trap points
- · Epoxy coated with no external fan

## PRODUCT DESCRIPTION

White epoxy coating for incerased protection against chemicals and harsh working environments. IP67 rated with no external fan.

MOTOR: Asynchronous single or three phase with 2 poles, totally enclosed. Thermal safety feature. Class H winding.

GEAR UNIT: Die-cast aluminium casing in the first reduction stage, with worm screw and steel casing in the second planetary stage, with three internal planetary gears. Wheel rim in bronze 120-160 HB hardness. Hardened steel screw with ground threads rotating on ball and roller bearings. Output shaft available in stainless steel upon request.

Lubrication with special long life oil. Sealing rings made in special rubber for high temperatures. . Rated torque 90 Nm. Version B3 or B5. B5/S left version -B5/D right version.