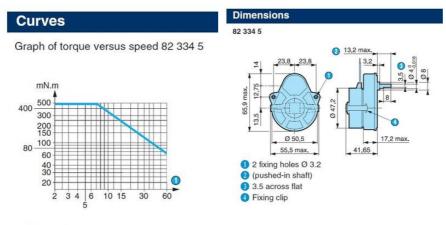

## **TECHNICAL DATA**

| Diameter        | 51 mm      |
|-----------------|------------|
| IP class        | IP40       |
| Length          | 42 mm      |
| Max. torque     | 0,5 Nm     |
| Power           | 0,42 W     |
| Shaft diameter  | 4 mm       |
| Speed options   | 0.33→60rpm |
| Supply voltage  | 230 V AC   |
| Type of gearbox | Spur ovoid |
| Weight          | 0,16 kg    |