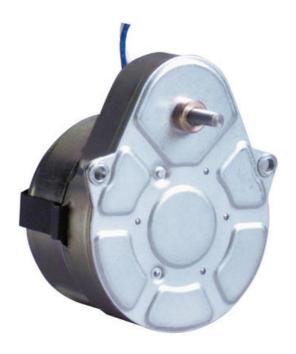

## CROUZET - SYNCHRONOUS GEARED MOTORS

823345XX Spur Ovoid gearmotor 0.42W 24 $\rightarrow$ 240Vac 0.33 $\rightarrow$ 60rpm 0.5Nm max 1D

- Single phase 24V→230V / 50Hz
- 0.2→3W, 0.5→5Nm, 0→60rpm
- Constant speed independant of load
- Short start & stop times
- Single direction & reversible options

## **TECHNICAL DATA**

| Diameter        | 51 mm      |
|-----------------|------------|
| IP class        | IP40       |
| Length          | 42 mm      |
| Max. torque     | 0,5 Nm     |
| Power           | 0,42 W     |
| Shaft diameter  | 4 mm       |
| Speed options   | 0.33→60rpm |
| Supply voltage  | 230 V AC   |
| Type of gearbox | Spur ovoid |
| Weight          | 0,16 kg    |