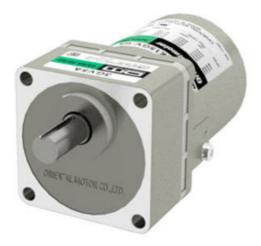

## **ORIENTAL MOTOR - 70MM 15W** INDUCTION MOTOR WITH INLINE **GEARBOX**

3IK15GN-AW2J+3GN3S 70mm induction motor 15W 100V lead wire 1ph 50/60Hz + 70MM Square gearbox 3:1

- 0.3 to 5 Nm output torque
- Low noise 4 pole motor
- Single phase constant speed or three phase for inverter driven speed control
- UL, CSA, CE marking
- Voltage options for round the world use.

## PRODUCT DESCRIPTION

Standard induction AC motors from Oriental Motor include single and three phase powered motors.

The single phase motor uses a capacitor for start, with options covering many worldwide voltages.