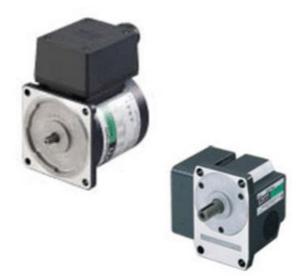

## **ORIENTAL MOTOR - 80MM 25W INDUCTION MOTOR WITH RIGHT ANGLE HOLLOW SHAFT GEARBOX**

4IK25GN-AW2U+4GN100RH 80mm induction motor 25W 110/115V lead wire 1ph 60Hz + 80MM Right angle hollow shaft gearbox 100:1

- 0.2 to 8 Nm output torque
- Low noise 4 pole motor
- Single phase constant speed or three phase for inverter driven speed control
- . UL, CSA, CE marking
- Voltage options for round the world use.

Motor and Gearhead ship separately.