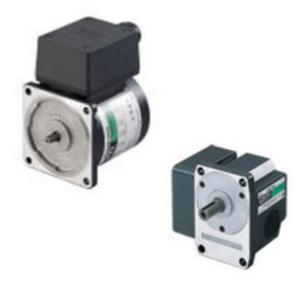

## **ORIENTAL MOTOR - 90MM 40W** INDUCTION MOTOR WITH RIGHT ANGLE SOLID SHAFT GEARBOX

5IK40GN-AW2U+5GN100RA 90mm induction motor 40W 110/115V lead wire 1ph 60Hz + 90mm Right angle solid shaft gearbox 100:1

## Motor and Gearhead ship separately.