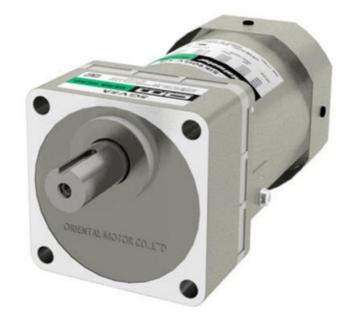

## **ORIENTAL MOTOR - 90MM 60W** INDUCTION MOTOR WITH INLINE **GEARBOX**

5IK60GE-AW2U+5GE100S 90mm induction motor 60W 110/115V lead wire 1ph 60Hz + 90mm Square gearbox 100:1

- 1.2 to 20 Nm output torque
- · Low noise 4 pole motor
- · Single phase constant speed or three phase for inverter driven speed control
- UL, CSA, CE marking
- Voltage options for round the world use.

## **PRODUCT DESCRIPTION**

Standard induction AC motors from Oriental Motor include single and three phase powered motors.

The single phase motor uses a capacitor for start, with options covering many worldwide voltages.