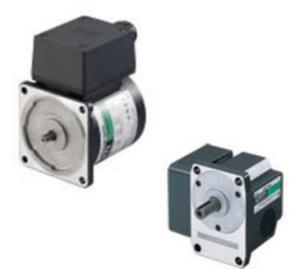

## **ORIENTAL MOTOR - 90MM 40W QUICK REVERSE MOTOR WITH RIGHT ANGLE SOLID SHAFT GEARBOX**

5RK40GN-AW2U+5GN100RA 90mm guick reversible motor 40W 110/115V lead wire 1ph 60Hz + 90mm Right angle solid shaft gearbox 100:1

- 0.53 to 10 Nm output torque
- Low noise 4 pole motor
- 30 minute rated with fast acting internal mechanical brake for fast stop
- UL, CSA, CE marking
- Voltage options for round the world use.

Motor and Gearhead ship separately.

## PRODUCT DESCRIPTION

Standard induction AC motors from Oriental Motor. Single phase powered, with a friction plate at the rear of the motor for quick stopping and light holding.

Permanent friction allows for a maximum of 30 minute operation before cool down.