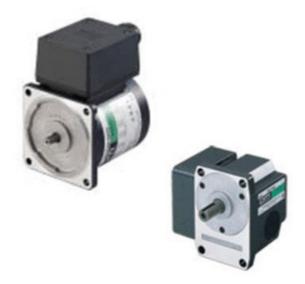

## ORIENTAL MOTOR - 90MM 40W ELECTROMAGNETIC BRAKE MOTOR WITH RIGHT ANGLE HOLLOW SHAFT GEARBOX

5RK40GN-AW2MU+5GN100RH

90MM electromagnetic brake motor 40W 110/115V lead wire 1ph 60Hz + 90MM Right angle hollow shaft gearbox 100:1

## Motor and Gearhead ship separately.