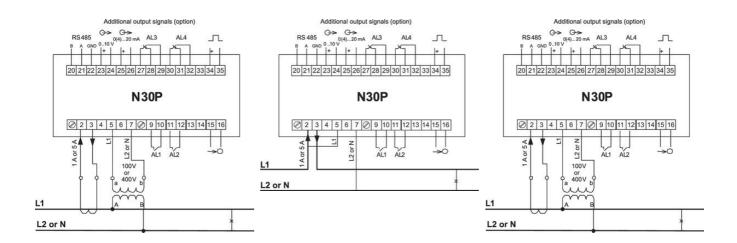

**Digital interface** 

RS-485 Modbus Slave - Option

| Dimensions                  | 96 x 48 x 93 mm                                 |  |
|-----------------------------|-------------------------------------------------|--|
| Display                     | Yes                                             |  |
| Input type                  | current: 0-1 or 0-5A, voltage: 0-100V or 0-400V |  |
| IP class                    | IP65                                            |  |
| Mounting                    | Panel mount                                     |  |
| Number of digits            | 5                                               |  |
| Number of rows              | 1                                               |  |
| Outputs                     | 2 relays (NO)                                   |  |
| Supply voltage              | 85-253V ac/dc                                   |  |
| Temperature operational max | 55 °C                                           |  |
| Weight                      | 0,2 kg                                          |  |