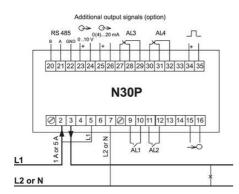

**Digital interface** 

RS-485 Modbus Slave - Option

| Dimensions                  | 96 x 48 x 93 mm                                 |  |
|-----------------------------|-------------------------------------------------|--|
| Display                     | Yes                                             |  |
| Input type                  | current: 0-1 or 0-5A, voltage: 0-100V or 0-400V |  |
| IP class                    | IP65                                            |  |
| Mounting                    | Panel mount                                     |  |
| Number of digits            | 5                                               |  |
| Number of rows              | 1                                               |  |
| Outputs                     | 2 relays (NO)                                   |  |
| Supply voltage              | 85-253V ac/dc                                   |  |
| Temperature operational max | 55 °C                                           |  |
| Weight                      | 0,2 kg                                          |  |