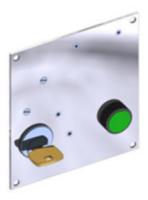

## NAFSA - C30 SERIES

C30

- · Locking bolt with key
- Class F winding (155°C)
- Ideal for elctrical isolation
- Customer specific version available

## PRODUCT DESCRIPTION

The C30 is a complete panel assembly featuring a bolt that is locked with no voltage by means of a spring.

Applying a voltage by turning the key unlocks the bolt.

The key cannot be removed in the locked position, and the microswitch terminal block outlet can be provided for normally open, closed or combined depending on customers requirements.