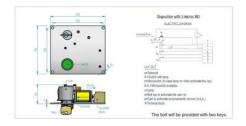

## PRODUCT DESCRIPTION

The C30 is a complete panel assembly featuring a bolt that is locked with no voltage by means of a spring.

Applying a voltage by turning the key unlocks the bolt.

The key cannot be removed in the locked position, and the microswitch terminal block outlet can be provided for normally open, closed or combined depending on customers requirements.

## **TECHNICAL DATA**

| Duty cycle       | 100 %     |
|------------------|-----------|
| Insulation class | F(155° C) |
| IP class         | IP00      |
| Total weight     | 600 g     |
| Voltage ac max   | 220 V     |
| Voltage ac min   | 220 V     |
| Voltage dc max   | 125 V     |
| Voltage dc min   | 24 V      |