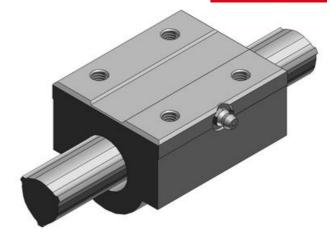

## **THK - LBH - TORQUE BALL BUSHING**

LBH15

- Compact torque bushing with a straight rectangular shoulder nut.
- · High torque capability
- · High speed and quiet
- Long maintenance intervals

## PRODUCT DESCRIPTION

A rigid rectangular spindle nut does not require a housing and can be mounted directly on the machine body.

This results in a compact, very stable linear control system.

The spline shaft has three pairs of precision machined bearing tracks, 120° apart.

The ball lines are held in place and circulate through a ball holder inside the bushing.

This also holds the balls in place if the bushing should be pulled off the shaft.