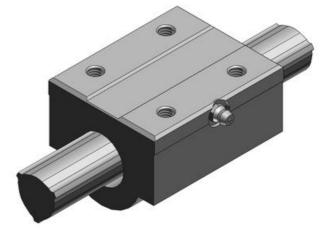

## PRODUCT DESCRIPTION

A rigid rectangular spindle nut does not require a housing and can be mounted directly on the machine body.

This results in a compact, very stable linear control system.

The spline shaft has three pairs of precision machined bearing tracks, 120° apart.

The ball lines are held in place and circulate through a ball holder inside the bushing.

This also holds the balls in place if the bushing should be pulled off the shaft.