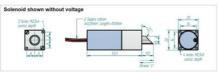

## **TECHNICAL DATA**

| Duty cycle       | 25 %    |
|------------------|---------|
| Insulation class | Y(90°C) |
| IP class         | IP40    |
| Plunger weight   | 19 g    |
| Power            | 20 W    |
| Spring return    | Yes     |
| Stroke           | 7,5 mm  |
| Total weight     | 90 g    |
| Voltage dc max   | 48 V    |
| Voltage dc min   | 3 V     |
| voltage de min   | 0 V     |