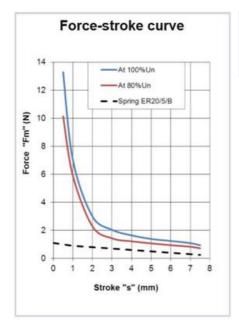

## **TECHNICAL DATA**

| Duty cycle       | 25 %    |
|------------------|---------|
| Insulation class | Y(90°C) |
| IP class         | IP40    |
| Plunger weight   | 19 g    |
| Power            | 20 W    |
| Spring return    | Yes     |
| Stroke           | 7,5 mm  |
| Total weight     | 90 g    |
| Voltage dc max   | 48 V    |
| Voltage dc min   | 3 V     |
| voltage de min   | 0 V     |