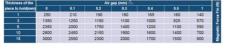

## **TECHNICAL DATA**

| Insulation class                            | Y (90°C) |
|---------------------------------------------|----------|
| IP class                                    | IP65     |
| Minimum impulse time for voltage to release | 300 ms   |
| Power                                       | 250 W    |
| Voltage dc max                              | 24 V     |