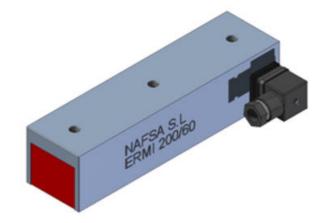

## **NAFSA - ERMI SERIES**

ERMI200/60

- Rectangular holding magnet
- Class Y winding (90°C)
- 15% duty cycle
- Up to 3000N force
- Customer specific version available

## PRODUCT DESCRIPTION

The ERMI series holds when a voltage is not present.

When the voltage is applied, the holding force is released.

Please ensure safe operating conditions are met when using this type of holding electromagnet