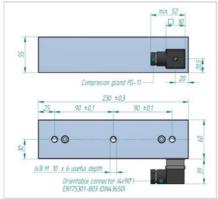

## **TECHNICAL DATA**

| Insulation class                            | Y (90°C) |
|---------------------------------------------|----------|
| IP class                                    | IP65     |
| Minimum impulse time for voltage to release | 300 ms   |
| Power                                       | 250 W    |
| Voltage dc max                              | 24 V     |