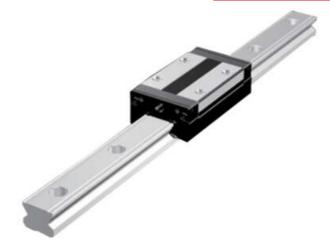

## **THK - SR RAIL AND BLOCKS**

SR 15 V/VM

- High precision
- Quiet running
- · High loads in horizontal loading

## PRODUCT DESCRIPTION

THK's rail type SR is a compactly designed range that has a low section height and a ball contact structure that can handle large loads in the radial direction.

This means that this rail and block system is optimal for horizontal loading.

## **TECHNICAL DATA**

| Dynamic load | 5,39 kN |
|--------------|---------|
| Height       | 24 mm   |
| Length       | 40,4 mm |
| Static load  | 11,1 kN |
| Width        | 34 mm   |