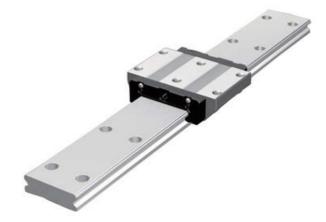

## **THK - HRW RAIL AND BLOCKS**

HRW 17CA

- · Able to handle large loads
- Wide and flat for stable platform
- · Quiet and smooth action

## PRODUCT DESCRIPTION

THK's rail control HRW fits excellent for applications with high torque and low space thanks to its width and low center of gravity.

HRW takes load in all directions, which makes its application potential very large.

This rail control is of a traditional type, which means that the balls are free in the block.

We can supply as blocks and rail seperately. Rail can be cut to customer specific lengths.