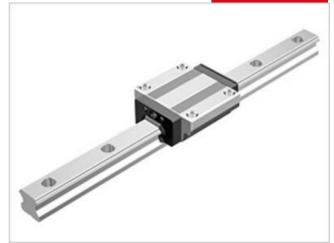

## THK - NR/NRS RAIL AND BLOCKS

NR 25XR

- Same carrying capacity in all 4 axis.
- High rigidity
- · Large load capacity

## PRODUCT DESCRIPTION

NR / NRS is a linear guide with equal bearing capacity in all four main directions.

The rail can be mounted in all directions.

This type also can handle very high loads.

Ordered and supplied as block and rail assembly. Please specify rail length when requesting information.

## **TECHNICAL DATA**

| Dynamic load | 33 kN   |
|--------------|---------|
| Height       | 31 mm   |
| Length       | 82,8 mm |
| Static load  | 84,6 kN |
| Width        | 50 mm   |