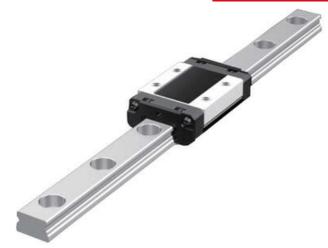

## **THK - SRS RAIL AND BLOCKS**

SRS 7M

- Same carrying capacity in all 4 axis.
- Quiet running
- Stainless steel construction

## PRODUCT DESCRIPTION

The SRS range from THK is a lightweight and compact miniature rail and block system that incorporates the THK caged ball technology.

Since the balls are in a 45° contact angle, SRS can take the same load in four directions.

Stainless steel is standard on both rail and blocks.