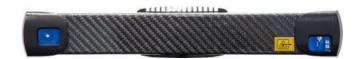

## **PHOTONEO ALPHA 3D SCANNER**

3S-ABML-3AF0F Alpha 3D Scanner L

- PoE & 24 V powering options
- Lightweight carbon body
- IP65 dust and water proof
- Easy integration plug and play