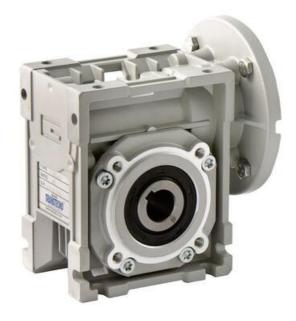

## CM030 RIGHT ANGLE GEARBOXES

Modular gearbox with IEC Flange Plate

CM3010U-63B14 hole worm gear 10:1 63B14

## PRODUCT DESCRIPTION

CM and CMP series modular worm gearboxes can be combined with Transtecno's own AC, DC (EC Series) and BLDC motors, or alternatively, due to their IEC flanges, can be installed on other manufacturers motors.