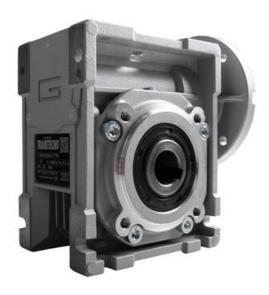

## **CM040 RIGHT ANGLE GEARBOXES**

Modular gearbox with IEC Flange Plate

CM040U5-56B14

## PRODUCT DESCRIPTION

CM and CMP series modular worm gearboxes can be combined with Transtecno's own AC, DC (EC Series) and BLDC motors, or alternatively, due to their IEC flanges, can be installed on other manufacturers motors.

The gearboxes are quiet and lubricated-for-life.

Gear reduction ratios are available 5, 7.5, 10, 15, 20, 30, 40, 50, 60, 80 and 100:1