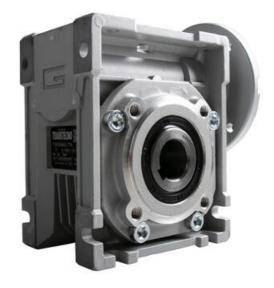

## **CM050 RIGHT ANGLE GEARBOXES**

Modular gearbox with IEC Flange Plate

CM050U5-63B14

## PRODUCT DESCRIPTION

CM and CMP series modular worm gearboxes can be combined with Transtecno's own AC, DC (EC Series) and BLDC motors, or alternatively, due to their IEC flanges, can be installed on other manufacturers motors.

The gearboxes are quiet and lubricated-for-life.

Gear reduction ratios are available 5, 7.5, 10, 15, 20, 30, 40, 50, 60, 80 and 100:1