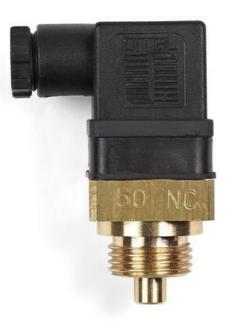

## **VALCO - TEMPERATURE SWITCH**

**TRM.204** 

00.0005.0068 TRM-204.100.15GO.2.S1.IP65

- +40 °C to +130 °C
- IP65
- Good Accuracy
- · Easy to install

## PRODUCT DESCRIPTION

Valco temperature switches open or close at a factory set switching point. The temperature switch can be mounted in all directions and is suitable if, for example, you want an alarm for when the temperature becomes too high or too low.