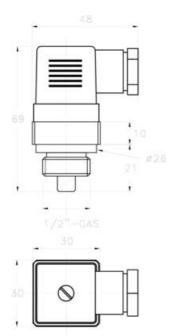

## **TECHNICAL DATA**

| Connection             | 1/2"                   |
|------------------------|------------------------|
| Electrical connection  | DIN A 43650            |
| Function               | Normally Closed (SPST) |
| IP class               | IP65                   |
| Material of body       | Brass                  |
| Material of connection | Brass                  |
| Temperature switch     | 100°C                  |