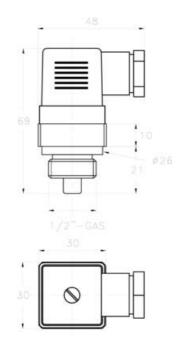

## **TECHNICAL DATA**

| Connection             | 1/2"                   |
|------------------------|------------------------|
| Electrical connection  | DIN A 43650            |
| Function               | Normally Closed (SPST) |
| IP class               | IP65                   |
| Material of body       | Brass                  |
| Material of connection | Brass                  |
| Temperature switch     | 100°C                  |