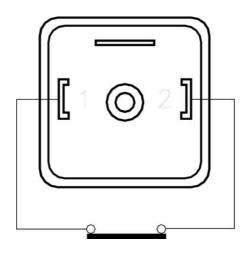

## **TECHNICAL DATA**

| Connection             | 1/2"                   |
|------------------------|------------------------|
| Electrical connection  | DIN A 43650            |
| Function               | Normally Closed (SPST) |
| IP class               | IP65                   |
| Material of body       | Brass                  |
| Material of connection | Brass                  |
| Temperature switch     | 100°C                  |