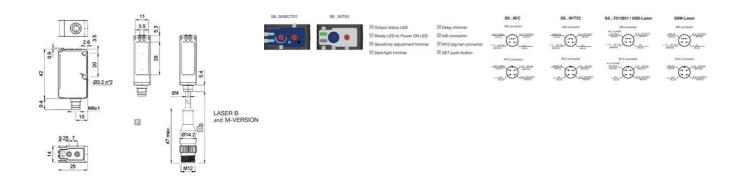

## **TECHNICAL DATA**

| Approvals             | CE, UL              |
|-----------------------|---------------------|
| Dimension (mm)        | 14 x 42 x 25        |
| Distance max          | 25000 mm            |
| Distance min          | 0 mm                |
| Electrical connection | M8 4-pole connector |
| Function              | Dark on / Light on  |
| IP class              | IP67                |

| LED indicator                                                                                                          | Yes                                      |
|------------------------------------------------------------------------------------------------------------------------|------------------------------------------|
| Lens material                                                                                                          | PC, PMMA                                 |
| Light type                                                                                                             | Red LED                                  |
| Material of body                                                                                                       | ABS plastic                              |
| Output current max                                                                                                     | 0,1 A                                    |
| Photocell technology                                                                                                   | Through beam emitter                     |
| Power consumption max                                                                                                  | 0,015 A                                  |
| Reaction time                                                                                                          | 0,5 ms                                   |
| Sensitivity setting                                                                                                    | N                                        |
| Sensitivity setting                                                                                                    | No                                       |
| Storage temperature max                                                                                                | 70 °C                                    |
|                                                                                                                        |                                          |
| Storage temperature max                                                                                                | 70 °C                                    |
| Storage temperature max Storage temperature min                                                                        | 70 °C<br>-20 °C                          |
| Storage temperature max Storage temperature min Supply voltage                                                         | 70 °C<br>-20 °C<br>12-30 V DC            |
| Storage temperature max Storage temperature min Supply voltage Temperature operational max                             | 70 °C<br>-20 °C<br>12-30 V DC<br>55 °C   |
| Storage temperature max Storage temperature min Supply voltage Temperature operational max Temperature operational min | 70 °C  -20 °C  12-30 V DC  55 °C  -10 °C |