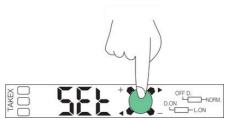

## PRODUCT DESCRIPTION

The F80 amplifier has a large, clear display which facilitates the reading of incoming light. On this amplifier, you can choose whether you want long detection distances or a fast reaction time. Reading takes place with Teach In via the green button on the amplifier. You also have the option of manually changing the value on the amplifier to the level at which you want your output signal.