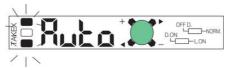

## PRODUCT DESCRIPTION

The F80 amplifier has a large, clear display which facilitates the reading of incoming light. On this amplifier, you can choose whether you want long detection distances or a fast reaction time. Reading takes place with Teach In via the green button on the amplifier. You also have the option of manually changing the value on the amplifier to the level at which you want your output signal.