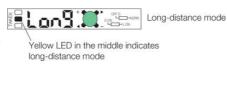

## PRODUCT DESCRIPTION

The F80 amplifier has a large, clear display which facilitates the reading of incoming light. On this amplifier, you can choose whether you want long detection distances or a fast reaction time. Reading takes place with Teach In via the green button on the amplifier. You also have the option of manually changing the value on the amplifier to the level at which you want your output signal.