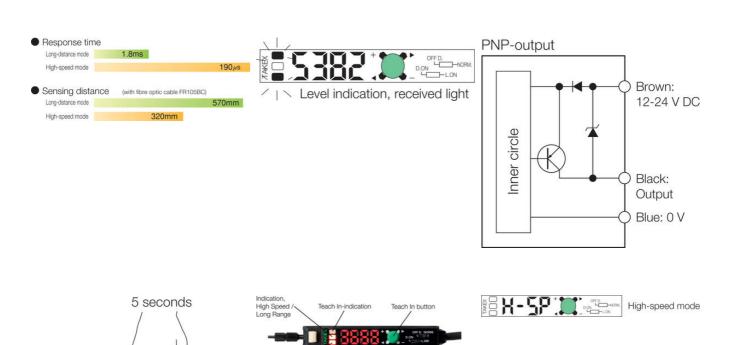

## PRODUCT DESCRIPTION

The F80 amplifier has a large, clear display which facilitates the reading of incoming light. On this amplifier, you can choose whether you want long detection distances or a fast reaction time. Reading takes place with Teach In via the green button on the amplifier. You also have the option of manually changing the value on the amplifier to the level at which you want your output signal.

## **TECHNICAL DATA**

| Approvals                   | CE                 |
|-----------------------------|--------------------|
| Electrical connection       | Embedded 2m cable  |
| Function                    | Dark on / Light on |
| IP class                    | IP40               |
| Light type                  | Red LED            |
| Light/dark switching        | Yes                |
| Output                      | PNP                |
| Output current max          | 0,1 A              |
| Photocell technology        | Fiber amblified    |
| Power consumption max       | 0,032 A            |
| Reaction time               | 0,19 ms            |
| Temperature operational max | 55 °C              |
| Temperature operational min | -25 °C             |
| Voltage dc max              | 24 V               |
| Voltage dc min              | 12 V               |
|                             |                    |

Indication of received light Light / dark function

Output Indicator