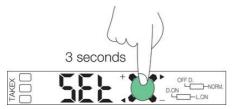

## PRODUCT DESCRIPTION

The F80 amplifier has a large, clear display which facilitates the reading of incoming light. On this amplifier, you can choose whether you want long detection distances or a fast reaction time. Reading takes place with Teach In via the green button on the amplifier. You also have the option of manually changing the value on the amplifier to the level at which you want your output signal.