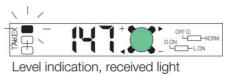

| Dark on / Light on |
| IP class                    | IP40               |
| Light type                  | Red LED            |
| Light/dark switching        | Yes                |
| Output                      | PNP                |
| Output current max          | 0,1 A              |
| Photocell technology        | Fiber amblified    |
| Power consumption max       | 0,032 A            |
| Reaction time               | 0,19 ms            |
| Temperature operational max | 55 °C              |
| Temperature operational min | -25 °C             |
| Voltage dc max              | 24 V               |
| Voltage dc min              | 12 V               |
|                             |                    |







Indication of received light Light / dark function

Output Indicator