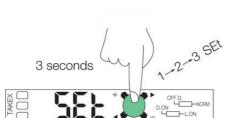

## PRODUCT DESCRIPTION

The F80 amplifier has a large, clear display which facilitates the reading of incoming light. On this amplifier, you can choose whether you want long detection distances or a fast reaction time. Reading takes place with Teach In via the green button on the amplifier. You also have the option of manually changing the value on the amplifier to the level at which you want your output signal.