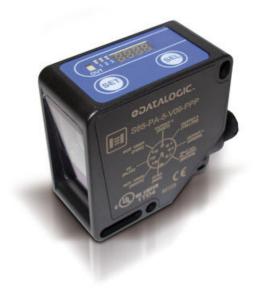

## DATASENSING - S65-V - COLOUR SENSOR

S65-PA-5-V09-PPP Colour sensor 3xPNP, 5-45mm, M12 connector

- 3 independent NPN or PNP outputs and RS 485 serial interface
- · LED with white light and RGB receiver
- Reaction time of 335 µs
- 2 push-button easy setting and 4 digit display

## PRODUCT DESCRIPTION

The S65-V colour sensors offer the best performances for colour detection in compact housing. The S65-V is suitable for automatic packaging applications, quality control and part checking in the production process. The sensor can memorise and recognise 3 colours on 3 independent channels. The auxiliary functions include key-lock and synchronisation with external events through a specific input. The control panel presents two setting push-buttons, outputs LEDs and a 4-digit display for functioning messages and sensor configuration. Complete remote control is possible for the version with the RS485 serial interface.