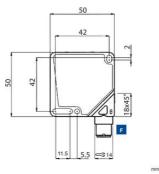

## **TECHNICAL DATA**

| Approvals             | CE, UL              |
|-----------------------|---------------------|
| Dimension (mm)        | 50 x 50 x 25        |
| Distance max          | 45 mm               |
| Distance min          | 5 mm                |
| Electrical connection | M12 8-pin connector |

| IP class                    | IP67                                                                      |
|-----------------------------|---------------------------------------------------------------------------|
| LED indication              | 4 digit display; Green active OUTPUT LEDs YELLOW 'OR' function OUTPUT LED |
| LED indicator               | Yes                                                                       |
| Lens material               | Glass                                                                     |
| Light type                  | White LED                                                                 |
| Material of body            | ABS plastic                                                               |
| Output                      | PNP                                                                       |
| Output current max          | 0,1 A                                                                     |
| Photocell technology        | Color sensor                                                              |
| Power consumption max       | 0,06 A                                                                    |
| Reaction time               | 0,335 ms                                                                  |
| Sensitivity setting         | Yes                                                                       |
| Sensitivity setting         | Push Buttons                                                              |
| Storage temperature max     | 70 °C                                                                     |
| Storage temperature min     | -20 °C                                                                    |
| Supply voltage              | 10-30 V DC                                                                |
| Temperature operational max | 55 °C                                                                     |
| Temperature operational min | -10 °C                                                                    |
|                             |                                                                           |
| Type of light               | LED                                                                       |