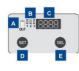

## PRODUCT DESCRIPTION

The S65-V colour sensors offer the best performances for colour detection in compact housing. The S65-V is suitable for automatic packaging applications, quality control and part checking in the production process. The sensor can memorise and recognise 3 colours on 3 independent channels. The auxiliary functions include key-lock and synchronisation with external events through a specific input. The control panel presents two setting push-buttons, outputs LEDs and a 4-digit display for functioning messages and sensor configuration. Complete remote control is possible for the version with the RS485 serial interface.

| IP class                    | IP67                                                                      |
|-----------------------------|---------------------------------------------------------------------------|
| LED indication              | 4 digit display; Green active OUTPUT LEDs YELLOW 'OR' function OUTPUT LED |
| LED indicator               | Yes                                                                       |
| Lens material               | Glass                                                                     |
| Light type                  | White LED                                                                 |
| Material of body            | ABS plastic                                                               |
| Output                      | PNP                                                                       |
| Output current max          | 0,1 A                                                                     |
| Photocell technology        | Color sensor                                                              |
| Power consumption max       | 0,06 A                                                                    |
| Reaction time               | 0,335 ms                                                                  |
| Sensitivity setting         | Yes                                                                       |
| Sensitivity setting         | Push Buttons                                                              |
| Storage temperature max     | 70 °C                                                                     |
| Storage temperature min     | -20 °C                                                                    |
| Supply voltage              | 10-30 V DC                                                                |
| Temperature operational max | 55 °C                                                                     |
| Temperature operational min | -10 °C                                                                    |
|                             |                                                                           |
| Type of light               | LED                                                                       |