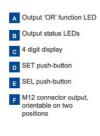

## PRODUCT DESCRIPTION

The S65-V colour sensors offer the best performances for colour detection in compact housing. The S65-V is suitable for automatic packaging applications, quality control and part checking in the production process. The sensor can memorise and recognise 3 colours on 3 independent channels. The auxiliary functions include key-lock and synchronisation with external events through a specific input. The control panel presents two setting push-buttons, outputs LEDs and a 4-digit display for functioning messages and sensor configuration. Complete remote control is possible for the version with the RS485 serial interface.

| IP class                    | IP67                                                                      |
|-----------------------------|---------------------------------------------------------------------------|
| LED indication              | 4 digit display; Green active OUTPUT LEDs YELLOW 'OR' function OUTPUT LED |
| LED indicator               | Yes                                                                       |
| Lens material               | Glass                                                                     |
| Light type                  | White LED                                                                 |
| Material of body            | ABS plastic                                                               |
| Output                      | PNP                                                                       |
| Output current max          | 0,1 A                                                                     |
| Photocell technology        | Color sensor                                                              |
| Power consumption max       | 0,06 A                                                                    |
| Reaction time               | 0,335 ms                                                                  |
| Sensitivity setting         | Yes                                                                       |
| Sensitivity setting         | Push Buttons                                                              |
| Storage temperature max     | 70 °C                                                                     |
| Storage temperature min     | -20 °C                                                                    |
| Supply voltage              | 10-30 V DC                                                                |
| Temperature operational max | 55 °C                                                                     |
| Temperature operational min | -10 °C                                                                    |
|                             |                                                                           |
| Type of light               | LED                                                                       |