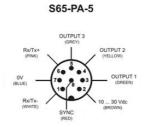

## **TECHNICAL DATA**

| Approvals             | CE, UL              |
|-----------------------|---------------------|
| Dimension (mm)        | 50 x 50 x 25        |
| Distance max          | 45 mm               |
| Distance min          | 5 mm                |
| Electrical connection | M12 8-pin connector |

| IP class                    | IP67                                                                      |
|-----------------------------|---------------------------------------------------------------------------|
| LED indication              | 4 digit display; Green active OUTPUT LEDs YELLOW 'OR' function OUTPUT LED |
| LED indicator               | Yes                                                                       |
| Lens material               | Glass                                                                     |
| Light type                  | White LED                                                                 |
| Material of body            | ABS plastic                                                               |
| Output                      | PNP                                                                       |
| Output current max          | 0,1 A                                                                     |
| Photocell technology        | Color sensor                                                              |
| Power consumption max       | 0,06 A                                                                    |
| Reaction time               | 0,335 ms                                                                  |
| Sensitivity setting         | Yes                                                                       |
| Sensitivity setting         | Push Buttons                                                              |
| Storage temperature max     | 70 °C                                                                     |
| Storage temperature min     | -20 °C                                                                    |
| Supply voltage              | 10-30 V DC                                                                |
| Temperature operational max | 55 °C                                                                     |
| Temperature operational min | -10 °C                                                                    |
|                             |                                                                           |
| Type of light               | LED                                                                       |