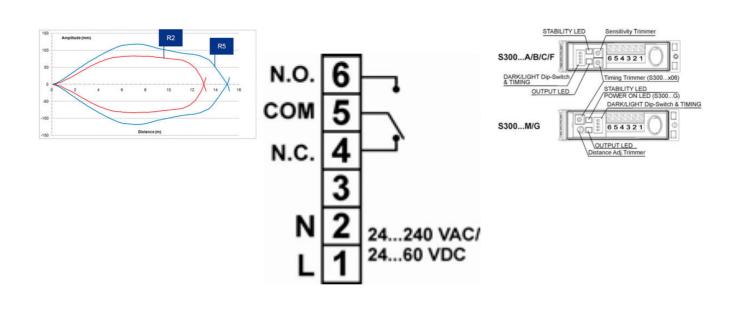

# **TECHNICAL DATA**

| Approvals      | CE, UL        |
|----------------|---------------|
| Dimension (mm) | 25 x 100 x 70 |
| Distance max   | 10000 mm      |
| Distance min   | 100 mm        |

| Electrical connection Terminal  Function Dark on / Light on  IP class IP67  LED indicator Yes  Lens material PC  Light type Red LED  Material of body PBT  Output Relay  Output Relay  Output current max 3 A  Photocell technology Polorised retro reflective  Reaction time 25 ms  Sensitivity setting Yes  Storage temperature max 70 °C  Storage temperature min -25 °C  Temperature operational min -25 °C  Temperature operational min -25 °C  Timer No  Type of light  LED | Dark on / Light class  IP67  Ves  Dindicator  Yes  Red LED  Red LED  Relay  Relay  Relay  Relay  Returnent max  3 A  Potocell technology  Potorised retro  action time  25 ms  rage temperature max  70 °C  rage temperature min  -25 °C  poply voltage  nperature operational max  55 °C  nperature operational min  -25 °C  No                                                                                                                                                                                                                                                                                                                                                                                                                                                                                                                                                                                                                                                                                                                                                                                                                                                                                                                                                                                                                                                                                                                                                                                                                                                                                                                                                                                                                                                                                                                                                                                                                                                                                                                                                                                              | on                         |  |
|-----------------------------------------------------------------------------------------------------------------------------------------------------------------------------------------------------------------------------------------------------------------------------------------------------------------------------------------------------------------------------------------------------------------------------------------------------------------------------------|-------------------------------------------------------------------------------------------------------------------------------------------------------------------------------------------------------------------------------------------------------------------------------------------------------------------------------------------------------------------------------------------------------------------------------------------------------------------------------------------------------------------------------------------------------------------------------------------------------------------------------------------------------------------------------------------------------------------------------------------------------------------------------------------------------------------------------------------------------------------------------------------------------------------------------------------------------------------------------------------------------------------------------------------------------------------------------------------------------------------------------------------------------------------------------------------------------------------------------------------------------------------------------------------------------------------------------------------------------------------------------------------------------------------------------------------------------------------------------------------------------------------------------------------------------------------------------------------------------------------------------------------------------------------------------------------------------------------------------------------------------------------------------------------------------------------------------------------------------------------------------------------------------------------------------------------------------------------------------------------------------------------------------------------------------------------------------------------------------------------------------|----------------------------|--|
| LED indicator Yes  Lens material PC  Light type Red LED  Material of body PBT  Output Relay  Output current max 3 A  Photocell technology Polorised retro reflective  Reaction time 25 ms  Sensitivity setting Yes  Storage temperature max 70 °C  Storage temperature min -25 °C  Supply voltage 24-240 V AC/24-60 V DC  Temperature operational min -25 °C  Temperature operational min -25 °C  Timer No                                                                        | class IP67  D indicator Yes  Is material PC  the type Red LED  terial of body PBT  Relay  tput current max 3 A  Dtocell technology Polorised retro action time 25 ms  rage temperature max 70 °C  oply voltage 24-240 V AC/2  inperature operational min -25 °C  inperature operational min -25 °C  ner No                                                                                                                                                                                                                                                                                                                                                                                                                                                                                                                                                                                                                                                                                                                                                                                                                                                                                                                                                                                                                                                                                                                                                                                                                                                                                                                                                                                                                                                                                                                                                                                                                                                                                                                                                                                                                    | on                         |  |
| LED indicator  Ves  Lens material  PC  Light type  Red LED  Material of body  PBT  Output  Relay  Output current max  3 A  Photocell technology  Polorised retro reflective  Reaction time  25 ms  Sensitivity setting  Yes  Storage temperature max  70 °C  Storage temperature min  -25 °C  Supply voltage  24-240 V AC/24-60 V DC  Temperature operational min  -25 °C  Temperature operational min  -25 °C  Timer  No                                                         | D indicator  Is material  PC  Int type  Red LED  Iterial of body  Itput  Relay  Itput current max  A A  Polorised retro  Intitivity setting  Intitute operational max  Intitivity setting  Intitivity setting |                            |  |
| Lens material PC  Light type Red LED  Material of body PBT  Output Relay  Output current max 3 A  Photocell technology Polorised retro reflective  Reaction time 25 ms  Sensitivity setting Yes  Storage temperature max 70 °C  Storage temperature min -25 °C  Supply voltage 24-240 V AC/24-60 V DC  Temperature operational min -25 °C  Temperature operational min -25 °C  Timer No                                                                                           | ht type Red LED  terial of body PBT  Relay  tput Relay  A  potocell technology Polorised retro  action time PC  rage temperature max Polorised retro  rage temperature min PC  Red LED  PBT  Relay  3 A  Polorised retro  25 ms  Yes  Page temperature max Po °C  -25 °C  24-240 V AC/2  Inperature operational max PC  No                                                                                                                                                                                                                                                                                                                                                                                                                                                                                                                                                                                                                                                                                                                                                                                                                                                                                                                                                                                                                                                                                                                                                                                                                                                                                                                                                                                                                                                                                                                                                                                                                                                                                                                                                                                                    |                            |  |
| Light type Red LED  Material of body PBT  Output Relay  Output current max 3 A  Photocell technology Polorised retro reflective  Reaction time 25 ms  Sensitivity setting Yes  Storage temperature max 70 °C  Storage temperature min -25 °C  Supply voltage 24-240 V AC/24-60 V DC  Temperature operational max 55 °C  Temperature operational min -25 °C  Timer No                                                                                                              | ht type  terial of body  tput  Relay  tput current max  3 A  Polorised retro action time  25 ms  rage temperature max  rage temperature min  -25 °C  poply voltage  nperature operational min  -25 °C  No                                                                                                                                                                                                                                                                                                                                                                                                                                                                                                                                                                                                                                                                                                                                                                                                                                                                                                                                                                                                                                                                                                                                                                                                                                                                                                                                                                                                                                                                                                                                                                                                                                                                                                                                                                                                                                                                                                                     | Yes                        |  |
| Material of body     PBT       Output     Relay       Output current max     3 A       Photocell technology     Polorised retro reflective       Reaction time     25 ms       Sensitivity setting     Yes       Storage temperature max     70 °C       Storage temperature min     -25 °C       Supply voltage     24-240 V AC/24-60 V DC       Temperature operational max     55 °C       Temperature operational min     -25 °C       Timer     No                           | terial of body  tput  Relay  tput current max  3 A  Polorised retro  action time  25 ms  rage temperature max  rage temperature min  -25 °C  poly voltage  mperature operational max  55 °C  mperature operational min  -25 °C  No                                                                                                                                                                                                                                                                                                                                                                                                                                                                                                                                                                                                                                                                                                                                                                                                                                                                                                                                                                                                                                                                                                                                                                                                                                                                                                                                                                                                                                                                                                                                                                                                                                                                                                                                                                                                                                                                                            |                            |  |
| Output current max       3 A         Photocell technology       Polorised retro reflective         Reaction time       25 ms         Sensitivity setting       Yes         Storage temperature max       70 °C         Storage temperature min       -25 °C         Supply voltage       24-240 V AC/24-60 V DC         Temperature operational max       55 °C         Temperature operational min       -25 °C         Timer       No                                           | tput current max  3 A  Polorised retro action time  25 ms  rage temperature max  70 °C  rage temperature min  -25 °C  pply voltage  mperature operational max  55 °C  mperature operational min  -25 °C  No                                                                                                                                                                                                                                                                                                                                                                                                                                                                                                                                                                                                                                                                                                                                                                                                                                                                                                                                                                                                                                                                                                                                                                                                                                                                                                                                                                                                                                                                                                                                                                                                                                                                                                                                                                                                                                                                                                                   |                            |  |
| Output current max       3 A         Photocell technology       Polorised retro reflective         Reaction time       25 ms         Sensitivity setting       Yes         Storage temperature max       70 °C         Storage temperature min       -25 °C         Supply voltage       24-240 V AC/24-60 V DC         Temperature operational max       55 °C         Temperature operational min       -25 °C         Timer       No                                           | tput current max  3 A  Polorised retro action time  25 ms  rage temperature max  70 °C  rage temperature min  -25 °C  pply voltage  appropriature operational min  -25 °C  No                                                                                                                                                                                                                                                                                                                                                                                                                                                                                                                                                                                                                                                                                                                                                                                                                                                                                                                                                                                                                                                                                                                                                                                                                                                                                                                                                                                                                                                                                                                                                                                                                                                                                                                                                                                                                                                                                                                                                 |                            |  |
| Photocell technology  Reaction time  25 ms  Sensitivity setting  Yes  Storage temperature max  70 °C  Storage temperature min  -25 °C  Supply voltage  24-240 V AC/24-60 V DC  Temperature operational max  55 °C  Temperature operational min  -25 °C  Timer  No                                                                                                                                                                                                                 | potocell technology  action time  25 ms  Yes  rage temperature max  70 °C  rage temperature min  -25 °C  poply voltage  apperature operational max  55 °C  apperature operational min  -25 °C  No                                                                                                                                                                                                                                                                                                                                                                                                                                                                                                                                                                                                                                                                                                                                                                                                                                                                                                                                                                                                                                                                                                                                                                                                                                                                                                                                                                                                                                                                                                                                                                                                                                                                                                                                                                                                                                                                                                                             | Relay                      |  |
| Reaction time25 msSensitivity settingYesStorage temperature max70 °CStorage temperature min-25 °CSupply voltage24-240 V AC/24-60 V DCTemperature operational max55 °CTemperature operational min-25 °CTimerNo                                                                                                                                                                                                                                                                     | raction time  25 ms  Yes  Prage temperature max  70 °C  Prage temperature min  -25 °C  Poply voltage  24-240 V AC/2  Imperature operational max  55 °C  Imperature operational min  -25 °C  No                                                                                                                                                                                                                                                                                                                                                                                                                                                                                                                                                                                                                                                                                                                                                                                                                                                                                                                                                                                                                                                                                                                                                                                                                                                                                                                                                                                                                                                                                                                                                                                                                                                                                                                                                                                                                                                                                                                                |                            |  |
| Sensitivity setting Yes  Storage temperature max 70 °C  Storage temperature min -25 °C  Supply voltage 24-240 V AC/24-60 V DC  Temperature operational max 55 °C  Temperature operational min -25 °C  Timer No                                                                                                                                                                                                                                                                    | rage temperature max  70 °C  rage temperature min  -25 °C  oply voltage  24-240 V AC/2  mperature operational max  55 °C  mperature operational min  -25 °C                                                                                                                                                                                                                                                                                                                                                                                                                                                                                                                                                                                                                                                                                                                                                                                                                                                                                                                                                                                                                                                                                                                                                                                                                                                                                                                                                                                                                                                                                                                                                                                                                                                                                                                                                                                                                                                                                                                                                                   | Polorised retro reflective |  |
| Storage temperature max  70 °C  Storage temperature min  -25 °C  Supply voltage  24-240 V AC/24-60 V DC  Temperature operational max  55 °C  Temperature operational min  -25 °C  Timer  No                                                                                                                                                                                                                                                                                       | prage temperature max  70 °C  25 °C  24-240 V AC/2  24-240 V AC/2  25 °C  25 °C  27  28  29  29  20  20  20  20  20  20  20  20                                                                                                                                                                                                                                                                                                                                                                                                                                                                                                                                                                                                                                                                                                                                                                                                                                                                                                                                                                                                                                                                                                                                                                                                                                                                                                                                                                                                                                                                                                                                                                                                                                                                                                                                                                                                                                                                                                                                                                                               |                            |  |
| Storage temperature min  -25 °C  Supply voltage  24-240 V AC/24-60 V DC  Temperature operational max  55 °C  Temperature operational min  -25 °C  Timer  No                                                                                                                                                                                                                                                                                                                       | prage temperature min -25 °C  24-240 V AC/2  poply voltage 24-240 V AC/2  preparature operational max 55 °C  preparature operational min -25 °C  preparature operational min -25 °C  preparature operational min -25 °C                                                                                                                                                                                                                                                                                                                                                                                                                                                                                                                                                                                                                                                                                                                                                                                                                                                                                                                                                                                                                                                                                                                                                                                                                                                                                                                                                                                                                                                                                                                                                                                                                                                                                                                                                                                                                                                                                                       |                            |  |
| Supply voltage 24-240 V AC/24-60 V DC  Temperature operational max 55 °C  Temperature operational min -25 °C  Timer No                                                                                                                                                                                                                                                                                                                                                            | poply voltage 24-240 V AC/2 mperature operational max 55 °C mperature operational min -25 °C mer No                                                                                                                                                                                                                                                                                                                                                                                                                                                                                                                                                                                                                                                                                                                                                                                                                                                                                                                                                                                                                                                                                                                                                                                                                                                                                                                                                                                                                                                                                                                                                                                                                                                                                                                                                                                                                                                                                                                                                                                                                           |                            |  |
| Temperature operational max 55 °C  Temperature operational min -25 °C  Timer No                                                                                                                                                                                                                                                                                                                                                                                                   | mperature operational max 55 °C mperature operational min -25 °C mer No                                                                                                                                                                                                                                                                                                                                                                                                                                                                                                                                                                                                                                                                                                                                                                                                                                                                                                                                                                                                                                                                                                                                                                                                                                                                                                                                                                                                                                                                                                                                                                                                                                                                                                                                                                                                                                                                                                                                                                                                                                                       |                            |  |
| Temperature operational min -25 °C  Timer No                                                                                                                                                                                                                                                                                                                                                                                                                                      | mperature operational min -25 °C  ner No                                                                                                                                                                                                                                                                                                                                                                                                                                                                                                                                                                                                                                                                                                                                                                                                                                                                                                                                                                                                                                                                                                                                                                                                                                                                                                                                                                                                                                                                                                                                                                                                                                                                                                                                                                                                                                                                                                                                                                                                                                                                                      |                            |  |
| Timer No                                                                                                                                                                                                                                                                                                                                                                                                                                                                          | ner No                                                                                                                                                                                                                                                                                                                                                                                                                                                                                                                                                                                                                                                                                                                                                                                                                                                                                                                                                                                                                                                                                                                                                                                                                                                                                                                                                                                                                                                                                                                                                                                                                                                                                                                                                                                                                                                                                                                                                                                                                                                                                                                        | -60 V DC                   |  |
|                                                                                                                                                                                                                                                                                                                                                                                                                                                                                   |                                                                                                                                                                                                                                                                                                                                                                                                                                                                                                                                                                                                                                                                                                                                                                                                                                                                                                                                                                                                                                                                                                                                                                                                                                                                                                                                                                                                                                                                                                                                                                                                                                                                                                                                                                                                                                                                                                                                                                                                                                                                                                                               | -60 V DC                   |  |
| Type of light LED                                                                                                                                                                                                                                                                                                                                                                                                                                                                 |                                                                                                                                                                                                                                                                                                                                                                                                                                                                                                                                                                                                                                                                                                                                                                                                                                                                                                                                                                                                                                                                                                                                                                                                                                                                                                                                                                                                                                                                                                                                                                                                                                                                                                                                                                                                                                                                                                                                                                                                                                                                                                                               | -60 V DC                   |  |
|                                                                                                                                                                                                                                                                                                                                                                                                                                                                                   | pe of light LED                                                                                                                                                                                                                                                                                                                                                                                                                                                                                                                                                                                                                                                                                                                                                                                                                                                                                                                                                                                                                                                                                                                                                                                                                                                                                                                                                                                                                                                                                                                                                                                                                                                                                                                                                                                                                                                                                                                                                                                                                                                                                                               | -60 V DC                   |  |
| Weight 130 g                                                                                                                                                                                                                                                                                                                                                                                                                                                                      | <b>ight</b> 130 g                                                                                                                                                                                                                                                                                                                                                                                                                                                                                                                                                                                                                                                                                                                                                                                                                                                                                                                                                                                                                                                                                                                                                                                                                                                                                                                                                                                                                                                                                                                                                                                                                                                                                                                                                                                                                                                                                                                                                                                                                                                                                                             | -60 V DC                   |  |