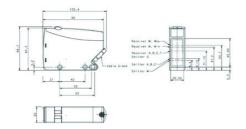

# **TECHNICAL DATA**

| Approvals      | CE, UL        |
|----------------|---------------|
| Dimension (mm) | 25 x 100 x 70 |
| Distance max   | 10000 mm      |
| Distance min   | 100 mm        |

| Electrical connection Terminal  Function Dark on / Light on  IP class IP67  LED indicator Yes  Lens material PC  Light type Red LED  Material of body PBT  Output Relay  Output Relay  Output current max 3 A  Photocell technology Polorised retro reflective  Reaction time 25 ms  Sensitivity setting Yes  Storage temperature max 70 °C  Storage temperature min -25 °C  Temperature operational min -25 °C  Temperature operational min -25 °C  Timer No  Type of light  LED | Dark on / Light class  IP67  Ves  Dindicator  Yes  Red LED  Red LED  Relay  Relay  Relay  Relay  Returnent max  3 A  Potocell technology  Potorised retro  action time  25 ms  rage temperature max  70 °C  rage temperature min  -25 °C  poply voltage  nperature operational max  55 °C  nperature operational min  -25 °C  No                                                                                                                                                                                                                                                                                                                                                                                                                                                                                                                                                                                                                                                                                                                                                                                                                                                                                                                                                                                                                                                                                                                                                                                                                                                                                                                                                                                                                                                                                                                                                                                                                                                                                                                                                                                              | on                         |  |
|-----------------------------------------------------------------------------------------------------------------------------------------------------------------------------------------------------------------------------------------------------------------------------------------------------------------------------------------------------------------------------------------------------------------------------------------------------------------------------------|-------------------------------------------------------------------------------------------------------------------------------------------------------------------------------------------------------------------------------------------------------------------------------------------------------------------------------------------------------------------------------------------------------------------------------------------------------------------------------------------------------------------------------------------------------------------------------------------------------------------------------------------------------------------------------------------------------------------------------------------------------------------------------------------------------------------------------------------------------------------------------------------------------------------------------------------------------------------------------------------------------------------------------------------------------------------------------------------------------------------------------------------------------------------------------------------------------------------------------------------------------------------------------------------------------------------------------------------------------------------------------------------------------------------------------------------------------------------------------------------------------------------------------------------------------------------------------------------------------------------------------------------------------------------------------------------------------------------------------------------------------------------------------------------------------------------------------------------------------------------------------------------------------------------------------------------------------------------------------------------------------------------------------------------------------------------------------------------------------------------------------|----------------------------|--|
| LED indicator Yes  Lens material PC  Light type Red LED  Material of body PBT  Output Relay  Output current max 3 A  Photocell technology Polorised retro reflective  Reaction time 25 ms  Sensitivity setting Yes  Storage temperature max 70 °C  Storage temperature min -25 °C  Supply voltage 24-240 V AC/24-60 V DC  Temperature operational min -25 °C  Temperature operational min -25 °C  Timer No                                                                        | class IP67  D indicator Yes  Is material PC  the type Red LED  terial of body PBT  Relay  tput current max 3 A  Dtocell technology Polorised retro action time 25 ms  rage temperature max 70 °C  oply voltage 24-240 V AC/2  inperature operational min -25 °C  inperature operational min -25 °C  ner No                                                                                                                                                                                                                                                                                                                                                                                                                                                                                                                                                                                                                                                                                                                                                                                                                                                                                                                                                                                                                                                                                                                                                                                                                                                                                                                                                                                                                                                                                                                                                                                                                                                                                                                                                                                                                    | on                         |  |
| LED indicator  Ves  Lens material  PC  Light type  Red LED  Material of body  PBT  Output  Relay  Output current max  3 A  Photocell technology  Polorised retro reflective  Reaction time  25 ms  Sensitivity setting  Yes  Storage temperature max  70 °C  Storage temperature min  -25 °C  Supply voltage  24-240 V AC/24-60 V DC  Temperature operational min  -25 °C  Temperature operational min  -25 °C  Timer  No                                                         | D indicator  Is material  PC  Int type  Red LED  Iterial of body  Itput  Relay  Itput current max  A A  Polorised retro  Intitivity setting  Intitute operational max  Intitivity setting  Intitivity setting |                            |  |
| Lens material PC  Light type Red LED  Material of body PBT  Output Relay  Output current max 3 A  Photocell technology Polorised retro reflective  Reaction time 25 ms  Sensitivity setting Yes  Storage temperature max 70 °C  Storage temperature min -25 °C  Supply voltage 24-240 V AC/24-60 V DC  Temperature operational min -25 °C  Temperature operational min -25 °C  Timer No                                                                                           | ht type Red LED  terial of body PBT  Relay  tput Relay  A  potocell technology Polorised retro  action time PC  rage temperature max Polorised retro  rage temperature min PC  Red LED  PBT  Relay  3 A  Polorised retro  25 ms  Yes  Page temperature max Po °C  -25 °C  24-240 V AC/2  Inperature operational max PC  No                                                                                                                                                                                                                                                                                                                                                                                                                                                                                                                                                                                                                                                                                                                                                                                                                                                                                                                                                                                                                                                                                                                                                                                                                                                                                                                                                                                                                                                                                                                                                                                                                                                                                                                                                                                                    |                            |  |
| Light type Red LED  Material of body PBT  Output Relay  Output current max 3 A  Photocell technology Polorised retro reflective  Reaction time 25 ms  Sensitivity setting Yes  Storage temperature max 70 °C  Storage temperature min -25 °C  Supply voltage 24-240 V AC/24-60 V DC  Temperature operational max 55 °C  Temperature operational min -25 °C  Timer No                                                                                                              | ht type  terial of body  tput  Relay  tput current max  3 A  Polorised retro action time  25 ms  rage temperature max  rage temperature min  -25 °C  poply voltage  nperature operational min  -25 °C  No                                                                                                                                                                                                                                                                                                                                                                                                                                                                                                                                                                                                                                                                                                                                                                                                                                                                                                                                                                                                                                                                                                                                                                                                                                                                                                                                                                                                                                                                                                                                                                                                                                                                                                                                                                                                                                                                                                                     | Yes                        |  |
| Material of body     PBT       Output     Relay       Output current max     3 A       Photocell technology     Polorised retro reflective       Reaction time     25 ms       Sensitivity setting     Yes       Storage temperature max     70 °C       Storage temperature min     -25 °C       Supply voltage     24-240 V AC/24-60 V DC       Temperature operational max     55 °C       Temperature operational min     -25 °C       Timer     No                           | terial of body  tput  Relay  tput current max  3 A  Polorised retro  action time  25 ms  rage temperature max  rage temperature min  -25 °C  poly voltage  mperature operational max  55 °C  mperature operational min  -25 °C  No                                                                                                                                                                                                                                                                                                                                                                                                                                                                                                                                                                                                                                                                                                                                                                                                                                                                                                                                                                                                                                                                                                                                                                                                                                                                                                                                                                                                                                                                                                                                                                                                                                                                                                                                                                                                                                                                                            |                            |  |
| Output current max       3 A         Photocell technology       Polorised retro reflective         Reaction time       25 ms         Sensitivity setting       Yes         Storage temperature max       70 °C         Storage temperature min       -25 °C         Supply voltage       24-240 V AC/24-60 V DC         Temperature operational max       55 °C         Temperature operational min       -25 °C         Timer       No                                           | tput current max  3 A  Polorised retro action time  25 ms  rage temperature max  70 °C  rage temperature min  -25 °C  pply voltage  mperature operational max  55 °C  mperature operational min  -25 °C  No                                                                                                                                                                                                                                                                                                                                                                                                                                                                                                                                                                                                                                                                                                                                                                                                                                                                                                                                                                                                                                                                                                                                                                                                                                                                                                                                                                                                                                                                                                                                                                                                                                                                                                                                                                                                                                                                                                                   |                            |  |
| Output current max       3 A         Photocell technology       Polorised retro reflective         Reaction time       25 ms         Sensitivity setting       Yes         Storage temperature max       70 °C         Storage temperature min       -25 °C         Supply voltage       24-240 V AC/24-60 V DC         Temperature operational max       55 °C         Temperature operational min       -25 °C         Timer       No                                           | tput current max  3 A  Polorised retro action time  25 ms  rage temperature max  70 °C  rage temperature min  -25 °C  pply voltage  appropriature operational min  -25 °C  No                                                                                                                                                                                                                                                                                                                                                                                                                                                                                                                                                                                                                                                                                                                                                                                                                                                                                                                                                                                                                                                                                                                                                                                                                                                                                                                                                                                                                                                                                                                                                                                                                                                                                                                                                                                                                                                                                                                                                 |                            |  |
| Photocell technology  Reaction time  25 ms  Sensitivity setting  Yes  Storage temperature max  70 °C  Storage temperature min  -25 °C  Supply voltage  24-240 V AC/24-60 V DC  Temperature operational max  55 °C  Temperature operational min  -25 °C  Timer  No                                                                                                                                                                                                                 | potocell technology  action time  25 ms  Yes  rage temperature max  70 °C  rage temperature min  -25 °C  poply voltage  apperature operational max  55 °C  apperature operational min  -25 °C  No                                                                                                                                                                                                                                                                                                                                                                                                                                                                                                                                                                                                                                                                                                                                                                                                                                                                                                                                                                                                                                                                                                                                                                                                                                                                                                                                                                                                                                                                                                                                                                                                                                                                                                                                                                                                                                                                                                                             | Relay                      |  |
| Reaction time25 msSensitivity settingYesStorage temperature max70 °CStorage temperature min-25 °CSupply voltage24-240 V AC/24-60 V DCTemperature operational max55 °CTemperature operational min-25 °CTimerNo                                                                                                                                                                                                                                                                     | raction time  25 ms  Yes  Prage temperature max  70 °C  Prage temperature min  -25 °C  Poply voltage  24-240 V AC/2  Imperature operational max  55 °C  Imperature operational min  -25 °C  No                                                                                                                                                                                                                                                                                                                                                                                                                                                                                                                                                                                                                                                                                                                                                                                                                                                                                                                                                                                                                                                                                                                                                                                                                                                                                                                                                                                                                                                                                                                                                                                                                                                                                                                                                                                                                                                                                                                                |                            |  |
| Sensitivity setting Yes  Storage temperature max 70 °C  Storage temperature min -25 °C  Supply voltage 24-240 V AC/24-60 V DC  Temperature operational max 55 °C  Temperature operational min -25 °C  Timer No                                                                                                                                                                                                                                                                    | rage temperature max  70 °C  rage temperature min  -25 °C  oply voltage  24-240 V AC/2  mperature operational max  55 °C  mperature operational min  -25 °C                                                                                                                                                                                                                                                                                                                                                                                                                                                                                                                                                                                                                                                                                                                                                                                                                                                                                                                                                                                                                                                                                                                                                                                                                                                                                                                                                                                                                                                                                                                                                                                                                                                                                                                                                                                                                                                                                                                                                                   | Polorised retro reflective |  |
| Storage temperature max  70 °C  Storage temperature min  -25 °C  Supply voltage  24-240 V AC/24-60 V DC  Temperature operational max  55 °C  Temperature operational min  -25 °C  Timer  No                                                                                                                                                                                                                                                                                       | prage temperature max  70 °C  25 °C  24-240 V AC/2  24-240 V AC/2  25 °C  25 °C  27  28  29  29  20  20  20  20  20  20  20  20                                                                                                                                                                                                                                                                                                                                                                                                                                                                                                                                                                                                                                                                                                                                                                                                                                                                                                                                                                                                                                                                                                                                                                                                                                                                                                                                                                                                                                                                                                                                                                                                                                                                                                                                                                                                                                                                                                                                                                                               |                            |  |
| Storage temperature min  -25 °C  Supply voltage  24-240 V AC/24-60 V DC  Temperature operational max  55 °C  Temperature operational min  -25 °C  Timer  No                                                                                                                                                                                                                                                                                                                       | prage temperature min -25 °C  24-240 V AC/2  poply voltage 24-240 V AC/2  preparature operational max 55 °C  preparature operational min -25 °C  preparature operational min -25 °C  preparature operational min -25 °C                                                                                                                                                                                                                                                                                                                                                                                                                                                                                                                                                                                                                                                                                                                                                                                                                                                                                                                                                                                                                                                                                                                                                                                                                                                                                                                                                                                                                                                                                                                                                                                                                                                                                                                                                                                                                                                                                                       |                            |  |
| Supply voltage 24-240 V AC/24-60 V DC  Temperature operational max 55 °C  Temperature operational min -25 °C  Timer No                                                                                                                                                                                                                                                                                                                                                            | poply voltage 24-240 V AC/2 mperature operational max 55 °C mperature operational min -25 °C mer No                                                                                                                                                                                                                                                                                                                                                                                                                                                                                                                                                                                                                                                                                                                                                                                                                                                                                                                                                                                                                                                                                                                                                                                                                                                                                                                                                                                                                                                                                                                                                                                                                                                                                                                                                                                                                                                                                                                                                                                                                           |                            |  |
| Temperature operational max 55 °C  Temperature operational min -25 °C  Timer No                                                                                                                                                                                                                                                                                                                                                                                                   | mperature operational max 55 °C mperature operational min -25 °C mer No                                                                                                                                                                                                                                                                                                                                                                                                                                                                                                                                                                                                                                                                                                                                                                                                                                                                                                                                                                                                                                                                                                                                                                                                                                                                                                                                                                                                                                                                                                                                                                                                                                                                                                                                                                                                                                                                                                                                                                                                                                                       |                            |  |
| Temperature operational min -25 °C  Timer No                                                                                                                                                                                                                                                                                                                                                                                                                                      | mperature operational min -25 °C  ner No                                                                                                                                                                                                                                                                                                                                                                                                                                                                                                                                                                                                                                                                                                                                                                                                                                                                                                                                                                                                                                                                                                                                                                                                                                                                                                                                                                                                                                                                                                                                                                                                                                                                                                                                                                                                                                                                                                                                                                                                                                                                                      |                            |  |
| Timer No                                                                                                                                                                                                                                                                                                                                                                                                                                                                          | ner No                                                                                                                                                                                                                                                                                                                                                                                                                                                                                                                                                                                                                                                                                                                                                                                                                                                                                                                                                                                                                                                                                                                                                                                                                                                                                                                                                                                                                                                                                                                                                                                                                                                                                                                                                                                                                                                                                                                                                                                                                                                                                                                        | -60 V DC                   |  |
|                                                                                                                                                                                                                                                                                                                                                                                                                                                                                   |                                                                                                                                                                                                                                                                                                                                                                                                                                                                                                                                                                                                                                                                                                                                                                                                                                                                                                                                                                                                                                                                                                                                                                                                                                                                                                                                                                                                                                                                                                                                                                                                                                                                                                                                                                                                                                                                                                                                                                                                                                                                                                                               | -60 V DC                   |  |
| Type of light LED                                                                                                                                                                                                                                                                                                                                                                                                                                                                 |                                                                                                                                                                                                                                                                                                                                                                                                                                                                                                                                                                                                                                                                                                                                                                                                                                                                                                                                                                                                                                                                                                                                                                                                                                                                                                                                                                                                                                                                                                                                                                                                                                                                                                                                                                                                                                                                                                                                                                                                                                                                                                                               | -60 V DC                   |  |
|                                                                                                                                                                                                                                                                                                                                                                                                                                                                                   | pe of light LED                                                                                                                                                                                                                                                                                                                                                                                                                                                                                                                                                                                                                                                                                                                                                                                                                                                                                                                                                                                                                                                                                                                                                                                                                                                                                                                                                                                                                                                                                                                                                                                                                                                                                                                                                                                                                                                                                                                                                                                                                                                                                                               | -60 V DC                   |  |
| Weight 130 g                                                                                                                                                                                                                                                                                                                                                                                                                                                                      | <b>ight</b> 130 g                                                                                                                                                                                                                                                                                                                                                                                                                                                                                                                                                                                                                                                                                                                                                                                                                                                                                                                                                                                                                                                                                                                                                                                                                                                                                                                                                                                                                                                                                                                                                                                                                                                                                                                                                                                                                                                                                                                                                                                                                                                                                                             | -60 V DC                   |  |