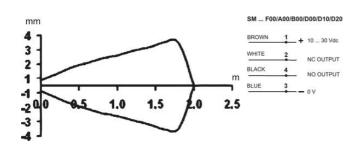

## **TECHNICAL DATA**

| 0 mm             |
|------------------|
|                  |
| 23 x 12          |
| 0 mm             |
| m                |
| bedded 2m cable  |
| k on / Light on  |
| 7                |
| )(<br> <br> <br> |

| LED indicator                                                        | Yes                           |
|----------------------------------------------------------------------|-------------------------------|
| Lens material                                                        | PMMA                          |
| Light type                                                           | Red LED                       |
| Material of body                                                     | PC                            |
| Output                                                               | PNP                           |
| Output current max                                                   | 0,05 A                        |
| Photocell technology                                                 | Through beam emitter          |
| Power consumption max                                                | 0,02 A                        |
| Reaction time                                                        | 1,3 ms                        |
|                                                                      |                               |
| Storage temperature max                                              | 75 °C                         |
| Storage temperature max Storage temperature min                      | 75 °C<br>-30 °C               |
|                                                                      |                               |
| Storage temperature min                                              | -30 °C                        |
| Storage temperature min Supply voltage                               | -30 °C<br>10-30 V DC          |
| Storage temperature min  Supply voltage  Temperature operational max | -30 °C<br>10-30 V DC<br>55 °C |