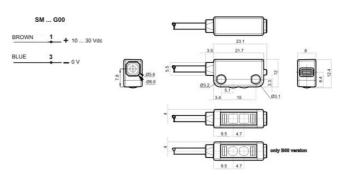

# **DATASENSING - SMALL -**SUBMINIATURE SENSORS

SM-PR-2-G00-XG 95B000160 Sub-Miniature Through Beam Emitter 2m Cable

- Subminiature housing
- Visible LED emission
- 2m embedded cable
- IP67 mechanical protection

| LED indicator                                                        | Yes                           |
|----------------------------------------------------------------------|-------------------------------|
| Lens material                                                        | PMMA                          |
| Light type                                                           | Red LED                       |
| Material of body                                                     | PC                            |
| Output                                                               | PNP                           |
| Output current max                                                   | 0,05 A                        |
| Photocell technology                                                 | Through beam emitter          |
| Power consumption max                                                | 0,02 A                        |
| Reaction time                                                        | 1,3 ms                        |
|                                                                      |                               |
| Storage temperature max                                              | 75 °C                         |
| Storage temperature max Storage temperature min                      | 75 °C<br>-30 °C               |
|                                                                      |                               |
| Storage temperature min                                              | -30 °C                        |
| Storage temperature min Supply voltage                               | -30 °C<br>10-30 V DC          |
| Storage temperature min  Supply voltage  Temperature operational max | -30 °C<br>10-30 V DC<br>55 °C |