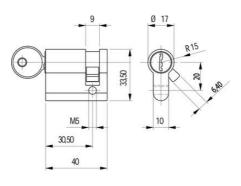

## PRODUCT DESCRIPTION

40 mm long brass profile cylinder with 360° rotation. The key cylinders are manufactured according to DIN 18252 with 5 pins. Supplied with three keys and a fixing screw. The rule can be positioned 8x45°.

## **TECHNICAL DATA**

Material cylinder

Nickel-plated brass

Material rule

Steel