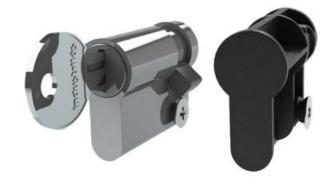

## **PROFILE CYLINDERS**

511054-1001 Profile cylinder, 40mm, Keyed alike LL 34512

- 360° lock with 8x 45° adjustable steps
- 40mm cylinder
- · Comes with 3 keys
- Same locking/unlocking

## PRODUCT DESCRIPTION

40 mm long brass profile cylinder with 360° rotation. The key cylinders are manufactured according to DIN 18252 with 5 pins. Supplied with three keys and a fixing screw. The rule can be positioned 8x45°.