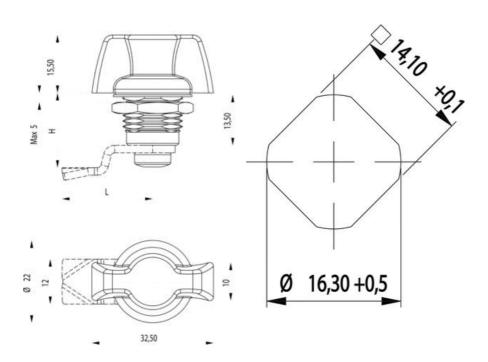

## **QUARTER-TURN WING KNOB 13.5MM**

241576-01 Wing Handle keyed alike 2233X

- Compact 13.5mm locking housing
- IP65
- With or without cylinder lock
- Vibration resistant
- Comes with 2 keys

## PRODUCT DESCRIPTION

Compact, vibration-resistant knob with internal limitation of rotation. Universal design with clockwise or counter-clockwise rotation when opening / closing. Supplied with or without locking cylinder.

## **TECHNICAL DATA**

| Configurable      | No                             |  |
|-------------------|--------------------------------|--|
| Material cylinder | Stainless steel AISI 304, Zinc |  |
| Material nut      | Brass                          |  |
| Materials angry   | Zinc, black powder coated      |  |