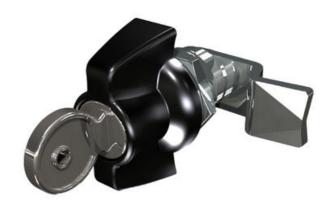

## **QUARTER-TURN WING KNOB 13.5MM**

241576-01 Wing Handle keyed alike 2233X

- Compact 13.5mm locking housing
- IP65
- With or without cylinder lock
- Vibration resistant
- Comes with 2 keys

## PRODUCT DESCRIPTION

Compact, vibration-resistant knob with internal limitation of rotation. Universal design with clockwise or counter-clockwise rotation when opening / closing. Supplied with or without locking cylinder.