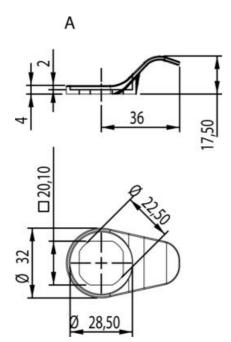

## FINGER HOOK AND DUST COVER

295005

Finger pull, collar dia 28mm, black

- For 90° lock
- Hole pattern 22.5 mm
- Polyamide, PA6
- IP65 requires an extra seal
- Fits lock with Ø28 / Ø32 mm collar

## PRODUCT DESCRIPTION

The finger hook (black) and dust cover (black) are used in combination with the standard 90° lock. Suitable for locks with Ø 28 mm or 32 mm collar.

White dust cover is used for  $90^{\circ}$  lock with hole punch 19 x 16 mm.

Note: Add 2mm to the H measurement to compensate for the thickness of the finger hook.

If an IP65 product is used with the finger hook or dust cover, separate flat gasket (297002) must be ordered and fitted to maintain IP65 rating.