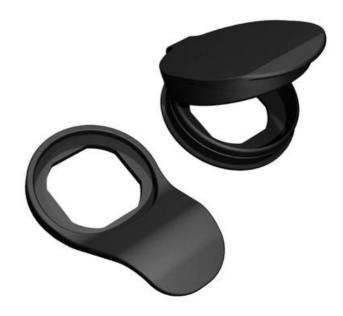

## FINGER HOOK AND DUST COVER

295005

Finger pull, collar dia 28mm, black

- For 90° lock
- Hole pattern 22.5 mm
- Polyamide, PA6
- IP65 requires an extra seal
- Fits lock with Ø28 / Ø32 mm collar

## PRODUCT DESCRIPTION

The finger hook (black) and dust cover (black) are used in combination with the standard 90° lock. Suitable for locks with Ø 28 mm or 32 mm collar.

White dust cover is used for  $90^{\circ}$  lock with hole punch 19 x 16 mm.

Note: Add 2mm to the H measurement to compensate for the thickness of the finger hook.

If an IP65 product is used with the finger hook or dust cover, separate flat gasket (297002) must be ordered and fitted to maintain IP65 rating.